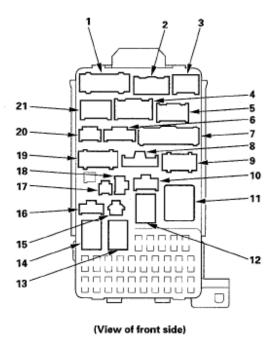

### **UNDER-DASH FUSE/RELAY BOX**

#### **UNDER-DASH FUSE/RELAY BOX**

| UNDER-DASH FUSE/RI<br>Socket |    | Terminal   | Connects to                                                                          |
|------------------------------|----|------------|--------------------------------------------------------------------------------------|
| A                            | 2  | 5          | Dashboard wire harness B (see <b>DASHBOARD WIRE HARNESS B</b> )                      |
| В                            | 3  | 6          | Dashboard wire harness B (see <b>DASHBOARD WIRE HARNESS B</b> )                      |
| C                            | 1  | 14         | Dashboard wire harness B (see <b>DASHBOARD WIRE HARNESS B</b> )                      |
| D                            | 4  | 1 /        | ECM/PCM wire harness (see <u>ECM/PCM WIRE</u> <u>HARNESS</u> )                       |
| E                            | 5  | 1.3        | ECM/PCM wire harness (see <u>ECM/PCM WIRE</u> <u>HARNESS</u> )                       |
| F                            | 19 |            | Dashboard wire harness A (see <u>DASHBOARD WIRE</u> <u>HARNESS A (LEFT BRANCH)</u> ) |
| G                            | 9  | 1()        | ECM/PCM wire harness (see <u>ECM/PCM WIRE</u> <u>HARNESS</u> )                       |
| Н                            | 8  | <b>4 H</b> | ECM/PCM wire harness (see <u>ECM/PCM WIRE</u> <u>HARNESS</u> )                       |
| I                            | 20 | 5          |                                                                                      |
| J                            | 21 | ×          | Dashboard wire harness B (see <b>DASHBOARD WIRE HARNESS B</b> )                      |
| K                            | 23 | 17         | Dashboard wire harness A (see <u>DASHBOARD WIRE</u> <u>HARNESS A (LEFT BRANCH)</u> ) |
| L                            | 24 | 1()        | Dashboard wire harness A (see <u>DASHBOARD WIRE</u> <u>HARNESS A (LEFT BRANCH)</u> ) |
| M                            | 22 |            | Dashboard wire harness A (see <u>DASHBOARD WIRE</u> <u>HARNESS A (LEFT BRANCH)</u> ) |
| N                            | 27 | 6          | Dashboard wire harness A (see <b>DASHBOARD WIRE HARNESS A (LEFT BRANCH)</b> )        |

### 2007 Honda Element EX

2007-08 ELECTRICAL Fuse/Relay Boxes - Element

| О                                                  | 26 | 12 | Dashboard wire harness A (see <u>DASHBOARD WIRE</u> <u>HARNESS A (LEFT BRANCH)</u> ) |
|----------------------------------------------------|----|----|--------------------------------------------------------------------------------------|
| P                                                  |    | 18 | ECM/PCM wire harness (see <u>ECM/PCM WIRE</u> <u>HARNESS</u> )                       |
| Power window relay                                 |    | 4  | ,                                                                                    |
| Q                                                  |    | 8  | ECM/PCM wire harness (see <u>ECM/PCM WIRE</u> <u>HARNESS</u> )                       |
| R                                                  |    | 6  | ECM/PCM wire harness (see <u>ECM/PCM WIRE</u> <u>HARNESS</u> )                       |
| S                                                  |    | 2  | Dashboard wire harness B (see <b>DASHBOARD WIRE HARNESS B</b> )                      |
| Starter cut relay                                  |    | 4  |                                                                                      |
| T                                                  |    | 3  | Multiplex control unit service check connector                                       |
| Taillight relay                                    |    | 4  |                                                                                      |
| Turn signal/hazard relay                           |    | 3  |                                                                                      |
| U                                                  |    | 1  | Optional connector                                                                   |
| V                                                  |    | 4  | Optional connector                                                                   |
| W (Memory erase signal (MES) connector)            |    | 2  | ECM/PCM wire harness (see <u>ECM/PCM WIRE</u> <u>HARNESS</u> )                       |
| X (plugs directly into the multiplex control unit) |    | 8  | Dashboard wire harness B (see <b>DASHBOARD WIRE HARNESS B</b> )                      |
| Y (plugs directly into the multiplex control unit) |    | 13 | Dashboard wire harness A (see <u>DASHBOARD WIRE</u> <u>HARNESS A (LEFT BRANCH)</u> ) |

<u>Fig. 2: Identifying Under-Dash Fuse/Relay Box</u> Courtesy of AMERICAN HONDA MOTOR CO., INC.