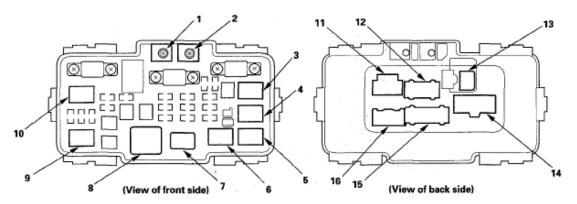

### UNDER-HOOD FUSE/RELAY BOX

## UNDER-HOOD FUSE/RELAY BOX

| Socket                         | Ref | Terminal | Connects to                                                                                                   |  |  |
|--------------------------------|-----|----------|---------------------------------------------------------------------------------------------------------------|--|--|
| A                              | 11  | 2        | Engine compartment wire harness (see <b>ENGINE COMPARTMENT WIRE HARNESS (LEFT BRANCH) (EXCEPT SC MODEL)</b> ) |  |  |
| A/C compressor clutch relay    | 6   | 4        |                                                                                                               |  |  |
| A/C condenser fan relay        | 3   | 4        |                                                                                                               |  |  |
| В                              | 16  | 5        | Engine compartment wire harness (see <b>ENGINE COMPARTMENT WIRE HARNESS (LEFT BRANCH) (EXCEPT SC MODEL)</b> ) |  |  |
| Blower motor relay             | 8   | 4        |                                                                                                               |  |  |
| С                              | 12  | 12       | Engine compartment wire harness (see <b>ENGINE COMPARTMENT WIRE HARNESS (LEFT BRANCH) (EXCEPT SC MODEL)</b> ) |  |  |
| D                              | 15  | 14       | Engine compartment wire harness (see <b>ENGINE COMPARTMENT WIRE HARNESS (LEFT BRANCH) (EXCEPT SC MODEL)</b> ) |  |  |
| Е                              | 14  | 7        | Engine compartment wire harness (see <b>ENGINE COMPARTMENT WIRE HARNESS (LEFT BRANCH) (EXCEPT SC MODEL)</b> ) |  |  |
| ELD unit                       | 13  | 3        | Engine compartment wire harness (see <b>ENGINE COMPARTMENT WIRE HARNESS (LEFT BRANCH) (EXCEPT SC MODEL)</b> ) |  |  |
| Horn relay                     | 4   | 4        |                                                                                                               |  |  |
| Headlight relay <sup>(1)</sup> | 10  | 4        |                                                                                                               |  |  |
| Headlight relay 1              | 9   | 4        |                                                                                                               |  |  |
| Headlight relay 2              | 10  | 4        |                                                                                                               |  |  |
| Radiator fan relay             | 5   | 4        |                                                                                                               |  |  |
| Rear window<br>defogger relay  | 7   | 4        |                                                                                                               |  |  |
| T101 (Battery)                 | 2   |          | Starter subharness (see <b>STARTER SUBHARNESS</b> )                                                           |  |  |
| T102 (Alternator)              | 1   |          | Starter subharness (see <b>STARTER SUBHARNESS</b> )                                                           |  |  |
| (1) Except SC model            |     |          |                                                                                                               |  |  |

### 2007 Honda Element EX

2007-08 ELECTRICAL Fuse/Relay Boxes - Element

Fig. 1: Identifying Under-Hood Fuse/Relay Box Courtesy of AMERICAN HONDA MOTOR CO., INC.