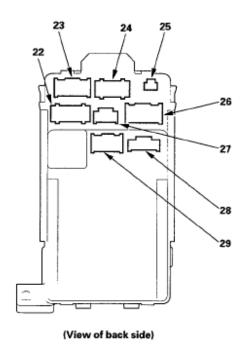

### **UNDER-DASH FUSE/RELAY BOX**

#### **UNDER-DASH FUSE/RELAY BOX**

| UNDER-DASH FUSE/RI<br>Socket |    | Terminal   | Connects to                                                                          |
|------------------------------|----|------------|--------------------------------------------------------------------------------------|
| A                            | 2  | 5          | Dashboard wire harness B (see <b>DASHBOARD WIRE HARNESS B</b> )                      |
| В                            | 3  | 6          | Dashboard wire harness B (see <b>DASHBOARD WIRE HARNESS B</b> )                      |
| C                            | 1  | 14         | Dashboard wire harness B (see <b>DASHBOARD WIRE HARNESS B</b> )                      |
| D                            | 4  | 1 /        | ECM/PCM wire harness (see <u>ECM/PCM WIRE</u> <u>HARNESS</u> )                       |
| E                            | 5  | 1.3        | ECM/PCM wire harness (see <u>ECM/PCM WIRE</u> <u>HARNESS</u> )                       |
| F                            | 19 |            | Dashboard wire harness A (see <u>DASHBOARD WIRE</u> <u>HARNESS A (LEFT BRANCH)</u> ) |
| G                            | 9  | 1()        | ECM/PCM wire harness (see <u>ECM/PCM WIRE</u> <u>HARNESS</u> )                       |
| Н                            | 8  | <b>4 H</b> | ECM/PCM wire harness (see <u>ECM/PCM WIRE</u> <u>HARNESS</u> )                       |
| I                            | 20 | 5          |                                                                                      |
| J                            | 21 | ×          | Dashboard wire harness B (see <b>DASHBOARD WIRE HARNESS B</b> )                      |
| K                            | 23 | 17         | Dashboard wire harness A (see <u>DASHBOARD WIRE</u> <u>HARNESS A (LEFT BRANCH)</u> ) |
| L                            | 24 | 1()        | Dashboard wire harness A (see <u>DASHBOARD WIRE</u> <u>HARNESS A (LEFT BRANCH)</u> ) |
| M                            | 22 |            | Dashboard wire harness A (see <u>DASHBOARD WIRE</u> <u>HARNESS A (LEFT BRANCH)</u> ) |
| N                            | 27 | 6          | Dashboard wire harness A (see <b>DASHBOARD WIRE HARNESS A (LEFT BRANCH)</b> )        |

### 2007 Honda Element EX

2007-08 ELECTRICAL Fuse/Relay Boxes - Element

| О                                                  | 26 | 12 | Dashboard wire harness A (see <u>DASHBOARD WIRE</u> <u>HARNESS A (LEFT BRANCH)</u> ) |
|----------------------------------------------------|----|----|--------------------------------------------------------------------------------------|
| P                                                  |    | 18 | ECM/PCM wire harness (see <u>ECM/PCM WIRE</u> <u>HARNESS</u> )                       |
| Power window relay                                 |    | 4  | ,                                                                                    |
| Q                                                  |    | 8  | ECM/PCM wire harness (see <u>ECM/PCM WIRE</u> <u>HARNESS</u> )                       |
| R                                                  |    | 6  | ECM/PCM wire harness (see <u>ECM/PCM WIRE</u> <u>HARNESS</u> )                       |
| S                                                  |    | 2  | Dashboard wire harness B (see <b>DASHBOARD WIRE HARNESS B</b> )                      |
| Starter cut relay                                  |    | 4  |                                                                                      |
| T                                                  |    | 3  | Multiplex control unit service check connector                                       |
| Taillight relay                                    |    | 4  |                                                                                      |
| Turn signal/hazard relay                           |    | 3  |                                                                                      |
| U                                                  |    | 1  | Optional connector                                                                   |
| V                                                  |    | 4  | Optional connector                                                                   |
| W (Memory erase signal (MES) connector)            |    | 2  | ECM/PCM wire harness (see <u>ECM/PCM WIRE</u> <u>HARNESS</u> )                       |
| X (plugs directly into the multiplex control unit) |    | 8  | Dashboard wire harness B (see <b>DASHBOARD WIRE HARNESS B</b> )                      |
| Y (plugs directly into the multiplex control unit) |    | 13 | Dashboard wire harness A (see <u>DASHBOARD WIRE</u> <u>HARNESS A (LEFT BRANCH)</u> ) |

<u>Fig. 2: Identifying Under-Dash Fuse/Relay Box</u> Courtesy of AMERICAN HONDA MOTOR CO., INC.