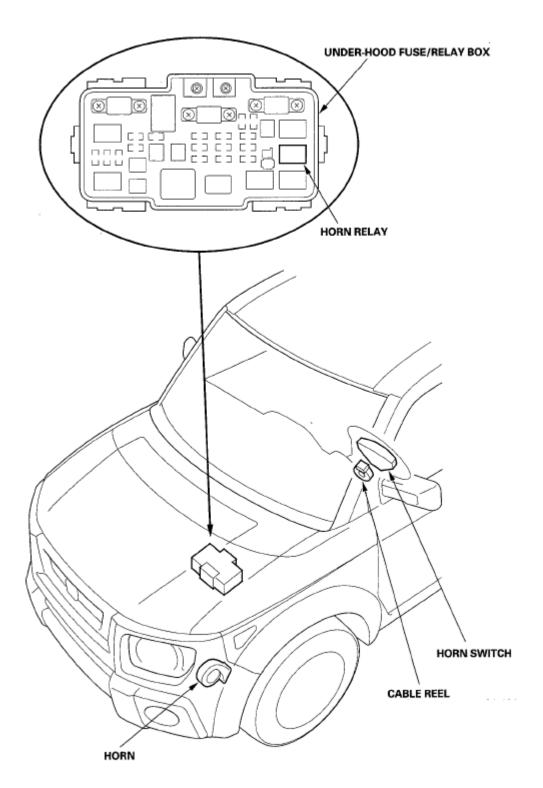

# **COMPONENT LOCATION INDEX**

2007-08 ACCESSORIES AND EQUIPMENT Horns - Element

Fig. 1: Identifying Horn Components Location Courtesy of AMERICAN HONDA MOTOR CO., INC.