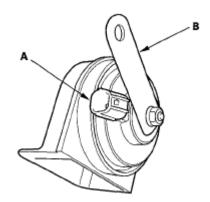

Fig. 3: Identifying Horn And Horn 1P Connector Courtesy of AMERICAN HONDA MOTOR CO., INC.

3. Test the horn by connecting battery power to the terminal (A) and ground to the bracket (B). The horn should sound.

<u>Fig. 4: Identifying Horn Terminal And Bracket</u> Courtesy of AMERICAN HONDA MOTOR CO., INC.