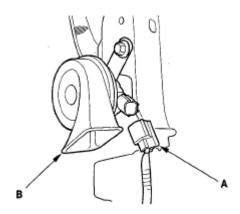

## HORN TEST/REPLACEMENT

- 1. Remove the left front inner fender (see **FRONT INNER FENDER REPLACEMENT** ).
- 2. Disconnect the 1P connector (A), and remove the horn (B).

2007-08 ACCESSORIES AND EQUIPMENT Horns - Element

Fig. 3: Identifying Horn And Horn 1P Connector Courtesy of AMERICAN HONDA MOTOR CO., INC.

3. Test the horn by connecting battery power to the terminal (A) and ground to the bracket (B). The horn should sound.