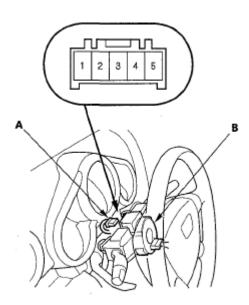

# **HORN SWITCH TEST**

- 1. Remove the steering column covers (see **STEERING COLUMN REMOVAL AND INSTALLATION**).
- 2. Disconnect the dashboard wire harness B 5P connector (A) from the cable reel (B).

2007-08 ACCESSORIES AND EQUIPMENT Horns - Element

<u>Fig. 5: Identifying Dashboard Wire Harness B 5P Connector Terminals</u> Courtesy of AMERICAN HONDA MOTOR CO., INC.

- 3. Using a jumper wire, connect the dashboard wire harness B 5P connector (A) No. 1 terminal to body ground.
  - If the horn sounds, go to step 4.
  - If the horn doesn't sound, check these items:
    - Horn relay.
    - No. 7 (15 A) fuse in the under-hood fuse/relay box.
    - Horn (see **HORN TEST/REPLACEMENT** ).
    - An open in the wire.
- 4. Reconnect the dashboard wire harness B 5P connector (A), and disconnect the horn switch positive 1P connector (B).