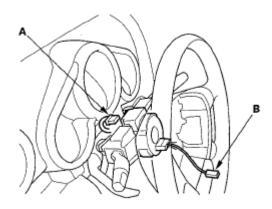

<u>Fig. 6: Identifying Dashboard Wire Harness B 5P Connector And Horn Switch Positive 1P</u> Connector

**Courtesy of AMERICAN HONDA MOTOR CO., INC.** 