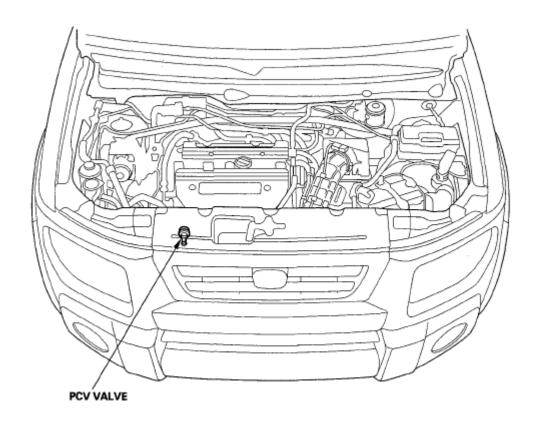

## **COMPONENT LOCATION INDEX**

Fig. 1: Identifying PCV System Component Location