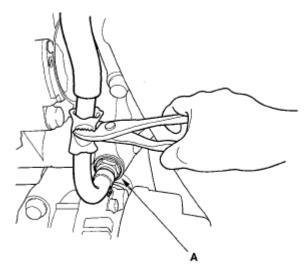

### Fig. 2: Identifying PCV Valve, Hoses And Leaks Connections

2. At idle, make sure there is a clicking sound from the PCV valve when the hose between the PCV valve and intake manifold is lightly pinched (A) with your fingers or pliers.

If there is no clicking sound, check the PCV valve washer for cracks or damage. If the washer is OK, replace the PCV valve and recheck.

Fig. 3: Pinching PCV Hose