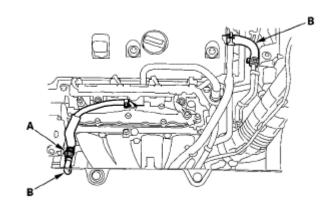

## **PCV VALVE INSPECTION**

1. Check the PCV valve (A), hoses (B), and connections for leaks or restrictions.

### Fig. 2: Identifying PCV Valve, Hoses And Leaks Connections

2. At idle, make sure there is a clicking sound from the PCV valve when the hose between the PCV valve and intake manifold is lightly pinched (A) with your fingers or pliers.