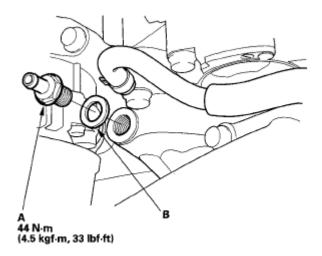

## **PCV VALVE REPLACEMENT**

- 1. Disconnect the PCV hose.
- 2. Remove the PCV valve (A).

Fig. 4: Identifying PCV Valve And PCV Hose

# 2007 Honda Element EX

2007-08 ENGINE PERFORMANCE PCV System - Element

3. Install the parts in the reverse order of removal with a new washer (B).