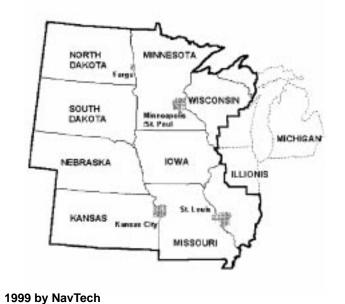

This product contains proprietary and confidential property of Geographic Data Technology, Inc. Unauthorized use, including duplication of this product is expressly prohibited.

There are two types of areas available for route guidance. (See the following pages.) In one type of area, primarily around metropolitan centers, detailed route guidance is available for the entire area. In the other type of area, all roads are displayed on the map but route guidance is limited. The navigation route might lack precision because the data (no right turns, one-way traffic, etc.) is not completed. It is still possible to reach the destination by following the arrow direction and distance as shown on the bottom left of the screen. The arrow points in the direction of the destination. The distance shown is as measured in a straight line from the current vehicle position to the destination area.

Route guidance available areas Route guidance available for main roads only

44

A route guidance availability

Route guidance available for main roads only

A route guidance availability

Ι

A route guidance availability

Route guidance available for main roads only

A route guidance availability

Route guidance available for main roads only

A route guidance availability

INFORMATION

For the up-dated map DVD-ROM, contact your Lexus dealer.