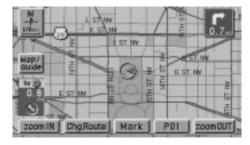

The map database is normally updated once a year. Contact your dealer for updating a map database.

**System Option:** To determine which version of the database is currently in your vehicle, touch the **"System Option"** switch on the "Menu" screen. The "System Option" screen appears and displays the map database version date. Contact your dealer to find out if there is a more recent update released.