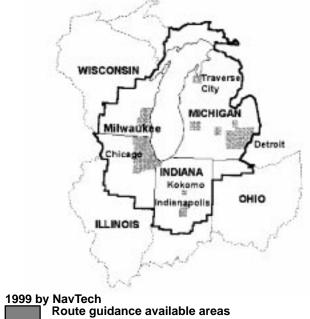

This product contains proprietary and confidential property of Geographic Data Technology, Inc. Unauthorized use, including duplication of this product is expressly prohibited.

There are two types of areas available for route guidance. (See the following pages.) In one type of area, primarily around metropolitan centers, detailed route guidance is available for the entire area. In the other type of area, all roads are displayed on the map but route guidance is limited. The navigation route might lack precision because the data (no right turns, one-way traffic, etc.) is not completed. It is still possible to reach the destination by following the arrow direction and distance as shown on the bottom left of the screen. The arrow points in the direction of the destination. The distance shown is as measured in a straight line from the current vehicle position to the destination area.

Route guidance available areas Route guidance available for main roads only

44

A route guidance availability

Route guidance available for main roads only

A route guidance availability

Ι

A route guidance availability

Route guidance available for main roads only

A route guidance availability

Route guidance available for main roads only

A route guidance availability

INFORMATION

For the up-dated map DVD-ROM, contact your Lexus dealer.