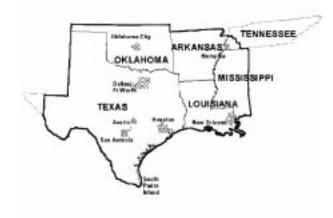

This product contains proprietary and confidential property of Geographic Data Technology, Inc. Unauthorized use, including duplication of this product is expressly prohibited.

There are two types of areas available for route guidance. (See the following pages.) In one type of area, primarily around metropolitan centers, detailed route guidance is available for the entire area. In the other type of area, all roads are displayed on the map but route guidance is limited. The navigation route might lack precision because the data (no right turns, one-way traffic, etc.) is not completed. It is still possible to reach the destination by following the arrow direction and distance as shown on the bottom left of the screen. The arrow points in the direction of the destination. The distance shown is as measured in a straight line from the current vehicle position to the destination area.

### Map Database

A route guidance availability

A route guidance availability

Π

A route guidance availability

A route guidance availability

Route guidance available for main roads only

Route guidance available areas

Route guidance available areas Route guidance available for main roads only

44

A route guidance availability

Route guidance available for main roads only

A route guidance availability

Ι

A route guidance availability