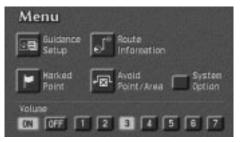

The map database is normally updated once a year. Contact your dealer for updating a map database.

**System Option:** To determine which version of the database is currently in your vehicle, touch the **"System Option"** switch on the "Menu" screen. The "System Option" screen appears and displays the map database version date. Contact your dealer to find out if there is a more recent update released.