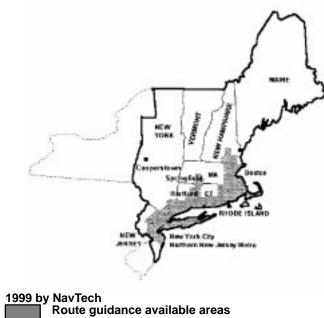

This product contains proprietary and confidential property of Geographic Data Technology, Inc. Unauthorized use, including duplication of this product is expressly prohibited.

There are two types of areas available for route guidance. (See the following pages.) In one type of area, primarily around metropolitan centers, detailed route guidance is available for the entire area. In the other type of area, all roads are displayed on the map but route guidance is limited. The navigation route might lack precision because the data (no right turns, one-way traffic, etc.) is not completed. It is still possible to reach the destination by following the arrow direction and distance as shown on the bottom left of the screen. The arrow points in the direction of the destination. The distance shown is as measured in a straight line from the current vehicle position to the destination area.

Route guidance available areas Route guidance available for main roads only

44

A route guidance availability

Route guidance available for main roads only

A route guidance availability

Ι

A route guidance availability

Route guidance available for main roads only

A route guidance availability

Route guidance available for main roads only

A route guidance availability

INFORMATION

For the up-dated map DVD-ROM, contact your Lexus dealer.