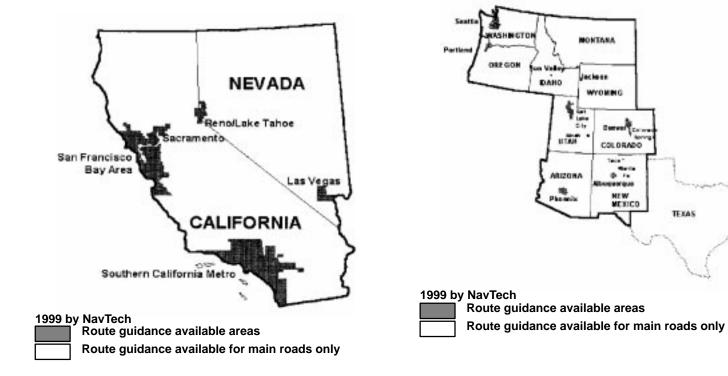

This product contains proprietary and confidential property of Geographic Data Technology, Inc. Unauthorized use, including duplication of this product is expressly prohibited.

There are two types of areas available for route guidance. (See the following pages.) In one type of area, primarily around metropolitan centers, detailed route guidance is available for the entire area. In the other type of area, all roads are displayed on the map but route guidance is limited. The navigation route might lack precision because the data (no right turns, one-way traffic, etc.) is not completed. It is still possible to reach the destination by following the arrow direction and distance as shown on the bottom left of the screen. The arrow points in the direction of the destination. The distance shown is as measured in a straight line from the current vehicle position to the destination area.

### Map Database

A route guidance availability

A route guidance availability

Π

A route guidance availability

A route guidance availability

Route guidance available for main roads only

Route guidance available areas

Route guidance available areas Route guidance available for main roads only

44

A route guidance availability

Route guidance available for main roads only

A route guidance availability

Ι

A route guidance availability