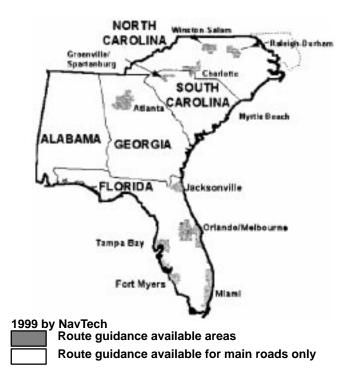

This product contains proprietary and confidential property of Geographic Data Technology, Inc. Unauthorized use, including duplication of this product is expressly prohibited.

There are two types of areas available for route guidance. (See the following pages.) In one type of area, primarily around metropolitan centers, detailed route guidance is available for the entire area. In the other type of area, all roads are displayed on the map but route guidance is limited. The navigation route might lack precision because the data (no right turns, one-way traffic, etc.) is not completed. It is still possible to reach the destination by following the arrow direction and distance as shown on the bottom left of the screen. The arrow points in the direction of the destination. The distance shown is as measured in a straight line from the current vehicle position to the destination area.

### Map Database

A route guidance availability

A route guidance availability

Π

A route guidance availability

A route guidance availability

Route guidance available for main roads only

Route guidance available areas

Route guidance available areas Route guidance available for main roads only

44

A route guidance availability

Route guidance available for main roads only

A route guidance availability

Ι

A route guidance availability

Route guidance available for main roads only

A route guidance availability

Route guidance available for main roads only

A route guidance availability

INFORMATION

For the up-dated map DVD-ROM, contact your Lexus dealer.