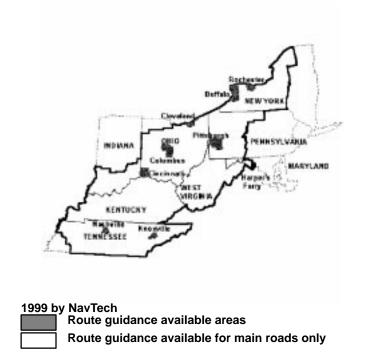

This product contains proprietary and confidential property of Geographic Data Technology, Inc. Unauthorized use, including duplication of this product is expressly prohibited.

There are two types of areas available for route guidance. (See the following pages.) In one type of area, primarily around metropolitan centers, detailed route guidance is available for the entire area. In the other type of area, all roads are displayed on the map but route guidance is limited. The navigation route might lack precision because the data (no right turns, one-way traffic, etc.) is not completed. It is still possible to reach the destination by following the arrow direction and distance as shown on the bottom left of the screen. The arrow points in the direction of the destination. The distance shown is as measured in a straight line from the current vehicle position to the destination area.

### Map Database

A route guidance availability

A route guidance availability

Π

A route guidance availability

A route guidance availability

Route guidance available for main roads only

Route guidance available areas

Route guidance available areas Route guidance available for main roads only

44

A route guidance availability

Route guidance available for main roads only

A route guidance availability

Ι

A route guidance availability