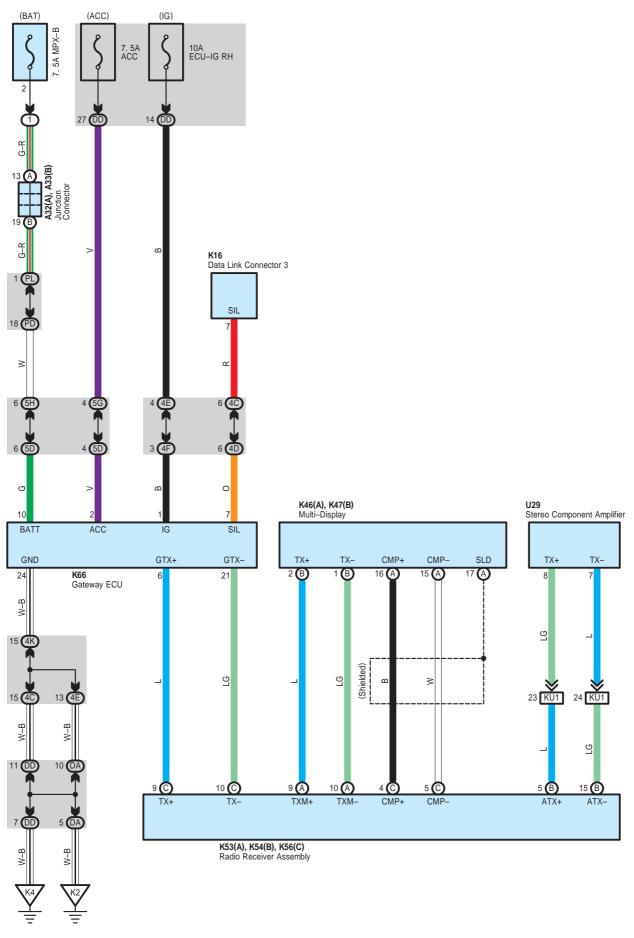

#### System Outline

AVC-LAN consists of audio visual systems such as data link connector 3, gateway ECU, multi-display, radio receiver assembly and stereo component amplifier. Gateway ECU has communication circuit to correspond with different types of communication data can be shared among communication parts after it goes through gateway ECU.

## O : Parts Location

| Code |   | See Page | Code |   | See Page | Code | See Page |
|------|---|----------|------|---|----------|------|----------|
| A32  | A | 84       | K47  | В | 86       | K66  | 86       |
| A33  | В | 84       | K53  | А | 86       | U29  | 90       |
| K16  |   | 85       | K54  | В | 86       |      |          |
| K46  | A | 86       | K56  | С | 86       |      |          |