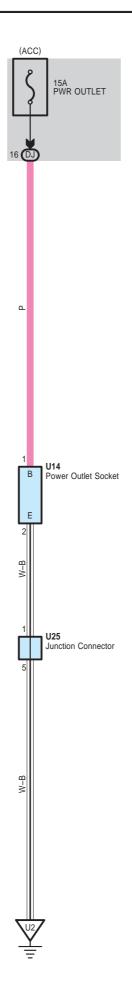

## O : Parts Location

| Code | See Page | Code | See Page | Code | See Page |
|------|----------|------|----------|------|----------|
| U14  | 87       | U25  | 90       |      |          |

## Junction Block and Wire Harness Connector

| Code | See Page | Junction Block and Wire Harness (Connector Location)   |
|------|----------|--------------------------------------------------------|
| DJ   | 56       | Floor Wire and Cowl Side J/B RH (Behind the Glove Box) |
| •    |          |                                                        |

## : Ground Points

 $\nabla$ 

| •    |          |                                              |
|------|----------|----------------------------------------------|
| Code | See Page | Ground Points Location                       |
| U2   | 98       | Right Side of the Rear Floor Partition Panel |