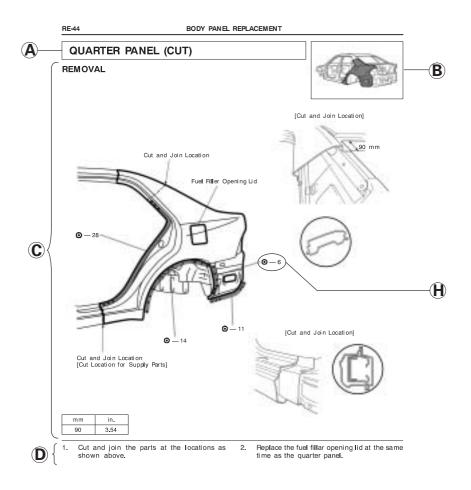

### (A): REPLACEMENT PARTS AND METHOD

R: PARTS LOCATION

**©**: REMOVAL DIAGRAM

Describes in detail removal of the damaged parts involving repair by cutting.

**D**: REMOVAL GUIDE

Provides additional information to more efficiently help you perform the removal.