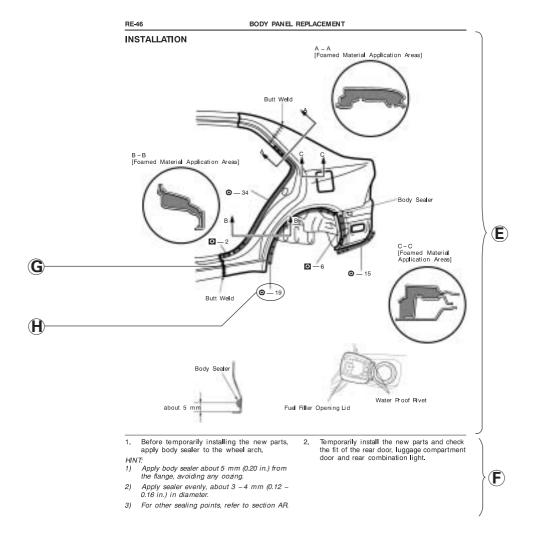

#### F: INSTALLATION DIAGRAM

Describes in detail installation of the new parts involving repair by welding and/or cutting, but excluding painting.

### $(\hat{\mathbf{F}})$ : INSTALLATION GUIDE

Provides additional information to more efficiently help you perform the installation.