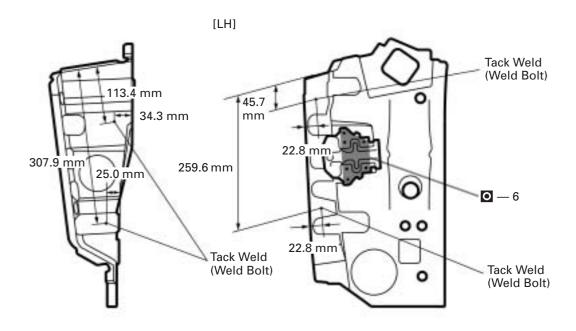

## **INSTALLATION**

| mm    | in.    |
|-------|--------|
| 22.8  | 0.898  |
| 25.0  | 0.984  |
| 34.3  | 1.350  |
| 45.7  | 1.799  |
| 113.3 | 4.461  |
| 113.4 | 4.465  |
| 130.8 | 5.150  |
| 132.8 | 5.228  |
| 150.9 | 5.941  |
| 163.6 | 6.441  |
| 182.3 | 7.177  |
| 259.6 | 10.220 |
| 307.9 | 12.122 |
| 390.7 | 15.382 |
| 395.1 | 15.555 |

- 1. Install the weld bolt at the location shown above.
- 2. Before welding the weld bolts, check the fit of the aerodynamic parts.

- 3. Temporarily install the new parts and measure each part in accordance with the body dimension diagram.
- 4. After welding the rear floor side rear member, install the rear floor pan to quarter panel extension.