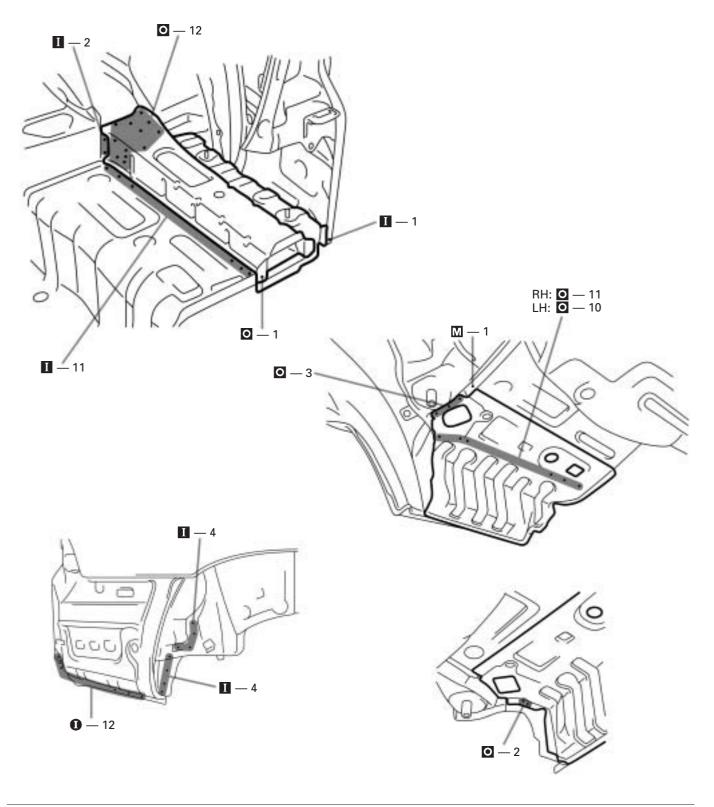

## REAR FLOOR SIDE REAR MEMBER (ASSY)

**REMOVAL** (With the body lower back panel removed.)

 Replace the rear floor pan to quarter panel extension at the same time as the rear floor side rear member.

- 1. Install the weld bolt at the location shown above.
- 2. Before welding the weld bolts, check the fit of the aerodynamic parts.

- 3. Temporarily install the new parts and measure each part in accordance with the body dimension diagram.
- 4. After welding the rear floor side rear member, install the rear floor pan to quarter panel extension.