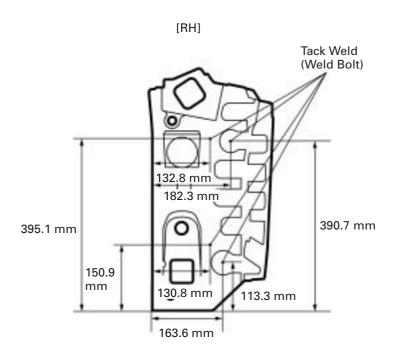

## **INSTALLATION**

| mm    | in.    |
|-------|--------|
| 22.8  | 0.898  |
| 25.0  | 0.984  |
| 34.3  | 1.350  |
| 45.7  | 1.799  |
| 113.3 | 4.461  |
| 113.4 | 4.465  |
| 130.8 | 5.150  |
| 132.8 | 5.228  |
| 150.9 | 5.941  |
| 163.6 | 6.441  |
| 182.3 | 7.177  |
| 259.6 | 10.220 |
| 307.9 | 12.122 |
| 390.7 | 15.382 |
| 395.1 | 15.555 |

- 1. Install the weld bolt at the location shown above.
- 2. Before welding the weld bolts, check the fit of the aerodynamic parts.

- 3. Temporarily install the new parts and measure each part in accordance with the body dimension diagram.
- 4. After welding the rear floor side rear member, install the rear floor pan to quarter panel extension.