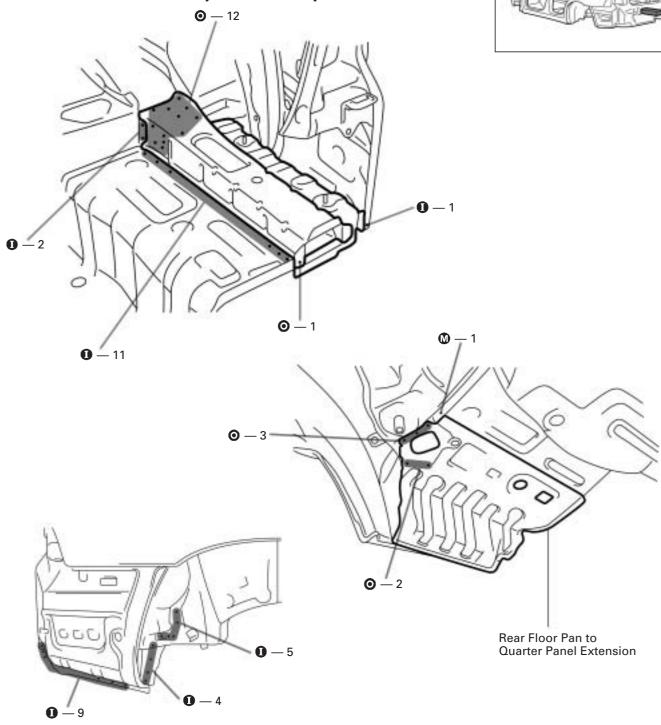

## REAR FLOOR SIDE REAR MEMBER (ASSY)

**REMOVAL** (With the body lower back panel removed.)

 Replace the rear floor pan to quarter panel extension at the same time as the rear floor side rear member.

- 1. Install the weld bolt at the location shown above.
- 2. Before welding the weld bolts, check the fit of the aerodynamic parts.

- 3. Temporarily install the new parts and measure each part in accordance with the body dimension diagram.
- 4. After welding the rear floor side rear member, install the rear floor pan to quarter panel extension.