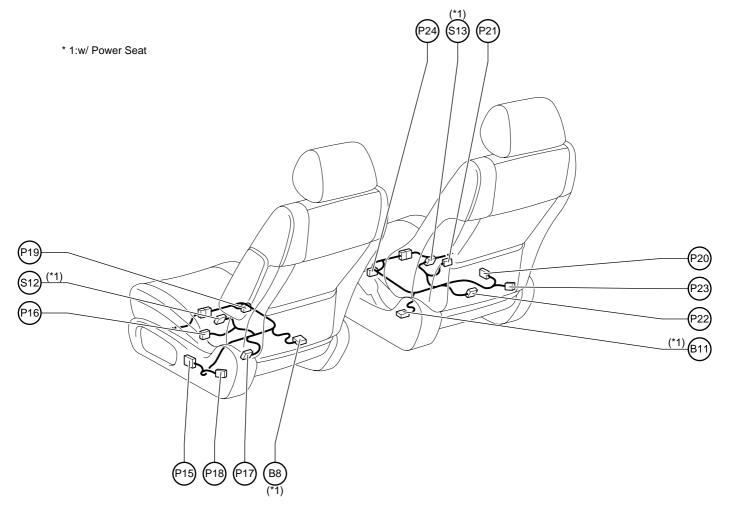

## **Position of Parts in Seat**

## [LHD]

- B 8 Buckle SW LH
- B 11 Buckle SW RH and
  - Seat Belt Warning Occupant Detection Sensor
- P15 Power Seat Control SW (Driver's Seat)
- P16 Power Seat Motor (Driver's Seat Front Vertical Control)
- P17 Power Seat Motor (Driver's Seat Rear Vertical Control)
- P18 Power Seat Motor (Driver's Seat Reclining Control)
- P19 Power Seat Motor (Driver's Seat Slide Control)
- P20 Power Seat Control SW (Front Passenger's Seat)
- P21 Power Seat Motor
  - (Front Passenger's Seat Front Vertical Control)
- P22 Power Seat Motor
  - (Front Passenger's Seat Rear Vertical Control)
- P23 Power Seat Motor
  - (Front Passenger's Seat Reclining Control)
- P24 Power Seat Motor
  - (Front Passenger's Seat Slide Control)

- S12 Seat Heater (Driver's Seat)
- S13 Seat Heater (Passenger's Seat)