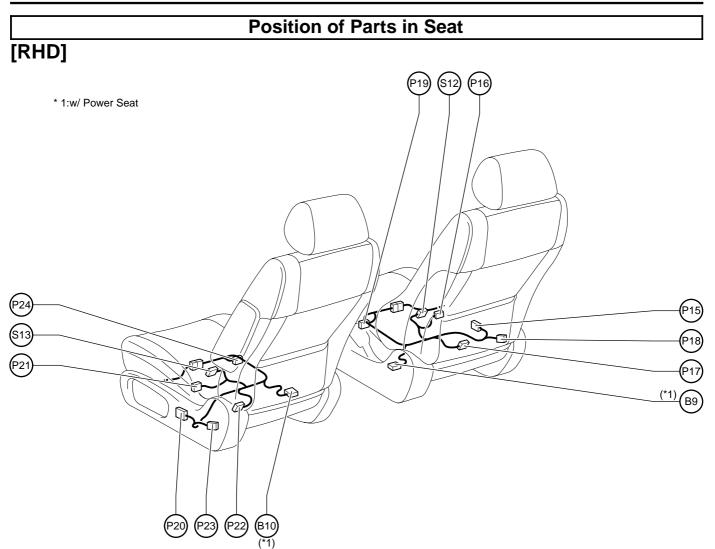

- B 9 Buckle SW RH
- B10 Buckle SW LH and Seat Belt Warning Occupant Detection Sensor
- P15 Power Seat Control SW (Driver's Seat)
- P16 Power Seat Motor (Driver's Seat Front Vertical Control)
- P17 Power Seat Motor (Driver's Seat Rear Vertical Control)
- P18 Power Seat Motor (Driver's Seat Reclining Control)
- P19 Power Seat Motor (Driver's Seat Slide Control)
- P20 Power Seat Control SW (Front Passenger's Seat)
- P21 Power Seat Motor
  - (Front Passenger's Seat Front Vertical Control)
- P22 Power Seat Motor (Front Passenger's Seat Rear Vertical Control)
- P23 Power Seat Motor (Front Passenger's Seat Reclining Control)P24 Power Seat Motor
  - (Front Passenger's Seat Slide Control)

- S12 Seat Heater (Driver's Seat)
- S13 Seat Heater (Passenger's Seat)