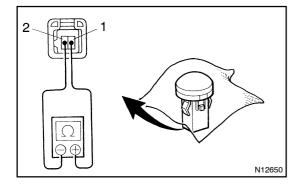

## 2. INSPECT SOLAR SENSOR CONTINUITY

(a) Cover the sensor with a cloth, check that the no continuity exists between terminals.

If continuity exists, replace the sensor.

(b) Remove the cloth from the sensor and subject the sensor to electric light, check that continuity exists between terminals.