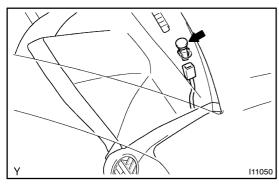

## SOLAR SENSOR INSPECTION

AC25X-01

## 1. REMOVE SOLAR SENSOR

Using a screwdriver, pull out the sensor, then disconnect the connector.

HINT:

Tape the screwdriver tip before use.



## 2. INSPECT SOLAR SENSOR CONTINUITY

(a) Cover the sensor with a cloth, check that the no continuity exists between terminals.

If continuity exists, replace the sensor.



(b) Remove the cloth from the sensor and subject the sensor to electric light, check that continuity exists between terminals.

If no continuity exists, replace the sensor.



## 3. INSTALL SOLAR SENSOR

Connect the connector and install the solar sensor.