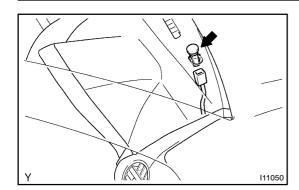

## 1. REMOVE SOLAR SENSOR

Using a screwdriver, pull out the sensor, then disconnect the connector.

HINT:

Tape the screwdriver tip before use.