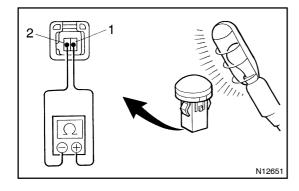

## 2. INSPECT SOLAR SENSOR CONTINUITY

(a) Cover the sensor with a cloth, check that the no continuity exists between terminals.

If continuity exists, replace the sensor.

(b) Remove the cloth from the sensor and subject the sensor to electric light, check that continuity exists between terminals.

If no continuity exists, replace the sensor.