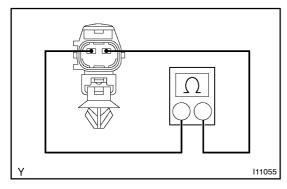

## **INSPECT AMBIENT TEMPERATURE SENSOR RESIS-TANCE**

Measure resistance between terminals at each temperature as shown in the chart.

| Temperature    | Specified condition |
|----------------|---------------------|
| 25 °C (77 °F)  | 1.6 – 1.8 kΩ        |
| 50 °C (122 °F) | 0.5 – 0.7 kΩ        |

If resistance is not as specified, replace the sensor.