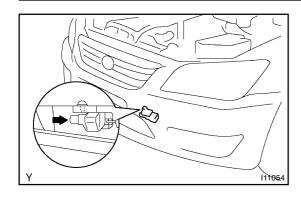

## REMOVE AMBIENT TEMPERATURE SENSOR

- (a) Disconnect the connector.
- Using a clip remover, pull out the sensor from bumper re-(b) inforcement.