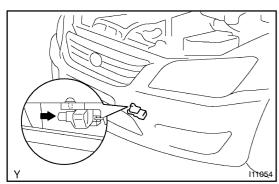

## **INSTALL AMBIENT TEMPERATURE SENSOR** 3.

- (a) Push the sensor in bumper reinforcement.
- (b) Connect the connector.