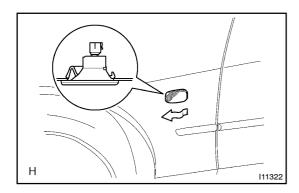

## 1. REMOVE SIDE TURN SIGNAL LIGHT ASSEMBLY HINT:

- Installation is in the reverse order of removal. Only if there is a specified procedure for installation it is shown.
- Follow the same procedure for RH as for LH.
- (a) Pull off the LH side turn signal light assembly as shown in the illustration, and remove it.
- (b) Separate the connector.