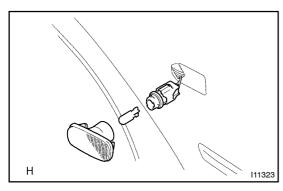

## 2. REMOVE SIDE TURN SIGNAL LIGHT BULB HINT:

- Installation is in the reverse order of removal. Only if there is a specified procedure for installation it is shown.
- Follow the same procedure for RH as for LH.
- (a) Remove side turn signal light assembly
- (b) Remove the bulb socket and bulb.