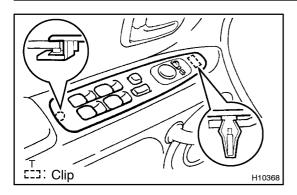

## 6. INSTALL POWER WINDOW SWITCH

- (a) Connect the connectors.
- (b) Install the power window switch.
- 7. INSTALL INSIDE HANDLE BEZEL
- (a) Install the inside handle bezel with the screws.
- (b) Close the screw cap.