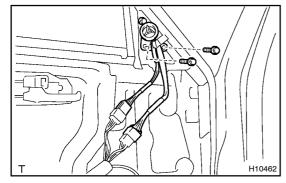

## 1. INSTALL OUTSIDE REAR VIEW MIRROR

(a) w/ Front No.2 speaker:

Install the outside rear view mirror with the bolt.

Torque: 8.0 N·m (82 kgf·cm, 71 in.·lbf)

(b) w/o Front No.2 speaker:

Install the outside rear view mirror with the 3 bolts.

Torque: 8.0 N·m (82 kgf·cm, 71 in.·lbf)

(c) Connect the connector.

(a) Install the front No.2 speaker with the 2 bolts.

Torque: 8.0 N·m (82 kgf·cm, 71 in.·lbf)

(b) Connect the connector.