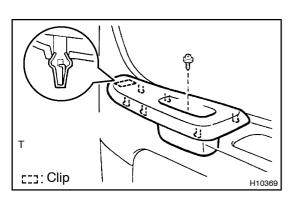

# 5. INSTALL FRONT ARMREST

Install the front armrest with the screw.

LEXUS IS200 (RM684E)