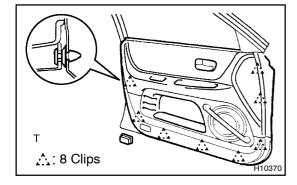

### 3. INSTALL DOOR TRIM

- (a) Install the door trim to the door panel.
- (b) Connect the connector, then install the courtesy light.