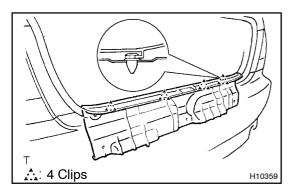

## 2. ADJUST DOOR LOCK STRIKER

- (a) Using a clip remover, remove the 5 clips.
- (b) Using a screwdriver, remove the rear floor finish plate.

HINT:

Tape the screwdriver tip before use.

(c) Using a hammer and brass bar, tap the striker to adjust it.