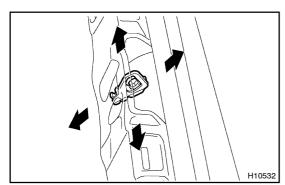

## 2. ADJUST DOOR LOCK STRIKER

- (a) Using a clip remover, remove the 5 clips.
- (b) Using a screwdriver, remove the rear floor finish plate.

HINT:

Tape the screwdriver tip before use.

(c) Using a hammer and brass bar, tap the striker to adjust it.