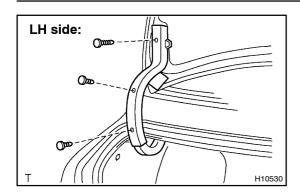

## 1. ADJUST LUGGAGE COMPARTMENT DOOR

- (a) Remove the 3 clips.
- (b) Open the cover and remove the hinge cover.
- (c) Employ the same manner described above to the other side.

- (d) For forward / rearward and left / right adjustments loosen the bolts.
- (e) For vertical adjustment of front end of the door, increase or decrease the number of washers between the hinge and the door.