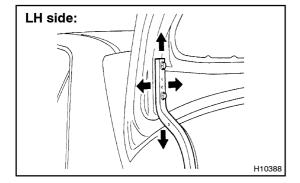

## 1. ADJUST LUGGAGE COMPARTMENT DOOR

- (a) Remove the 3 clips.
- (b) Open the cover and remove the hinge cover.
- (c) Employ the same manner described above to the other side.

- (d) For forward / rearward and left / right adjustments loosen the bolts.
- (e) For vertical adjustment of front end of the door, increase or decrease the number of washers between the hinge and the door.