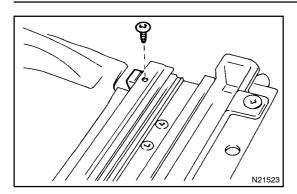

#### 1. REMOVE GUIDE RAIL STOPPER

- (a) Remove the screw and stopper.
- (b) Employ the same manner described above to the other side.
- 2. REMOVE SUNSHADE TRIM