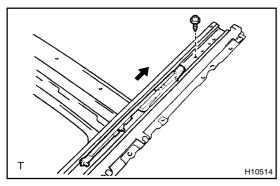

## 5. REMOVE DRIVE CABLE

- (a) Remove the screw and sliding roof panel stopper.
- (b) Slide the drive cable rearward, then remove it.
- (c) Employ the same manner described above to the other side.

HINT:

At the time of reassembly, please refer to the following items.

- Adjust the drive cable to a closed and tilted down position.
- Slide the cable forward or backward to align the 2 marks as shown in the illustration.
- Slide the cable to the forefront with your hand.
- 6. REMOVE ROOF WIND DEFLECTOR PANEL