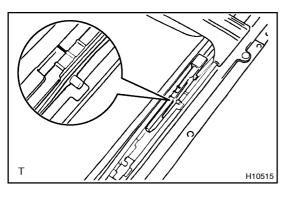

#### 3. REMOVE REAR ROOF DRIP CHANNEL

Remove the rear roof drip channel as shown in the illustration.