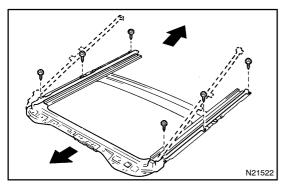

### 9. REMOVE SLIDING ROOF HOUSING

Remove the 6 screws and sliding roof housing.