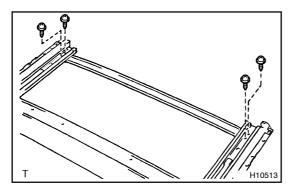

BOOM4 02



### **DISASSEMBLY**

#### 1. REMOVE GUIDE RAIL STOPPER

- (a) Remove the screw and stopper.
- (b) Employ the same manner described above to the other side.
- 2. REMOVE SUNSHADE TRIM



#### 3. REMOVE REAR ROOF DRIP CHANNEL

Remove the rear roof drip channel as shown in the illustration.



#### 4. REMOVE REAR FRAME

Remove the 4 screws and rear frame.



## 5. REMOVE DRIVE CABLE

- (a) Remove the screw and sliding roof panel stopper.
- (b) Slide the drive cable rearward, then remove it.
- (c) Employ the same manner described above to the other side.



HINT:

At the time of reassembly, please refer to the following items.

- Adjust the drive cable to a closed and tilted down position.
- Slide the cable forward or backward to align the 2 marks as shown in the illustration.
- Slide the cable to the forefront with your hand.
- 6. REMOVE ROOF WIND DEFLECTOR PANEL

LEXUS IS200 (RM684E)



### 7. REMOVE GUIDE BLOCK

- (a) Remove the 2 screws and guide block.
- (b) Employ the same manner described above to the other side.

# 8. REMOVE 2 CUSHIONS



### 9. REMOVE SLIDING ROOF HOUS