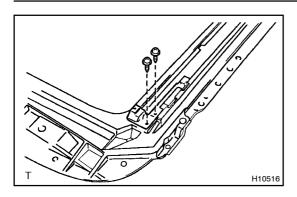

### 7. REMOVE GUIDE BLOCK

- (a) Remove the 2 screws and guide block.
- (b) Employ the same manner described above to the other side.