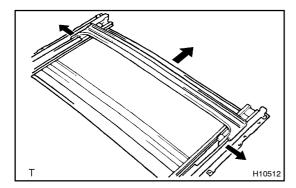

#### 3. REMOVE REAR ROOF DRIP CHANNEL

Remove the rear roof drip channel as shown in the illustration.