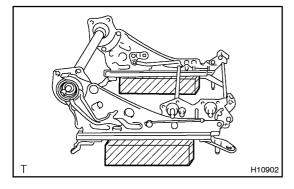

# 1. ASSEMBLE OUTER TRACK AND INNER TRACK

Assemble the outer track and inner track with 2 new E-rings.

#### 2. INSTALL RECLINING CONNECTING ROD AND PIPE

- (a) Adjust the reclining lock positions of the seat adjusters.
- (b) Slide the seat adjusters to the most front position.
- (c) Place the adjusters on a spacer to adjust the seat rails in parallel and install the connecting pipe and rod with the 4 nuts.

# HINT:

When installing the connecting pipe while raising up the adjusters, the lock positions adjusted in 2–(a) step slip off then lock error will occur.