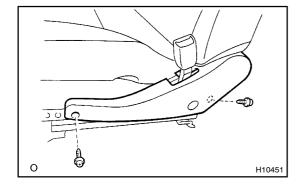

**10. INSTALL FRONT SEAT CUSHION INNER SHIELD** Install the front seat cushion inner shield with the 2 screws.

- 11. INSTALL FRONT SEAT CUSHION OUTER SHIELD Install the front seat cushion outer shield with the 3 screws.
- 12. INSTALL RECLINING ADJUSTER RELEASE HANDLE Install the reclining adjuster release handle with the screw.
- **13. INSTALL VERTICAL ADJUSTER KNOBS** Install the 2 vertical adjuster knobs with the 2 clips.
- 14. INSTALL HEADREST