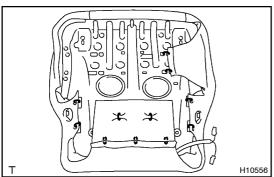

# 5. INSTALL SEATBACK COVER

(a) Install the seatback cover with new hog rings.

# HINT:

When installing the hog rings, take care to prevent wrinkles as little as possible.

(b) Install the headrest supports.

(c) Hook the seatback cover hooks through the holes in the circumference of the side airbag assembly.