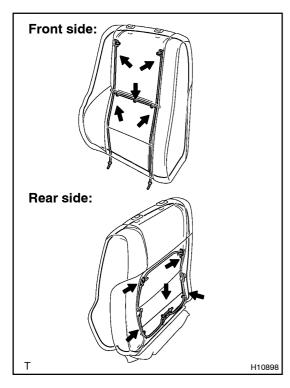

# 5. INSTALL SEATBACK COVER

(a) Install the seatback cover with new hog rings.

# HINT:

When installing the hog rings, take care to prevent wrinkles as little as possible.

(b) Install the headrest supports.

(c) Hook the seatback cover hooks through the holes in the circumference of the side airbag assembly.

Torque: 43 N·m (440 kgf·cm, 32 ft·lbf)

(d) Turn the seatback cover over, then install 6 new hog rings. HINT:

When installing the hog rings, take care to prevent wrinkles as little as possible.

(e) Install 3 new hog rings as shown in the illustration. HINT:

When installing the hog rings, take care to prevent wrinkles as little as possible.