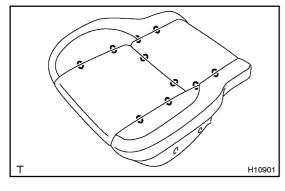

Torque: 43 N·m (440 kgf·cm, 32 ft·lbf)

(d) Turn the seatback cover over, then install 6 new hog rings. HINT:

When installing the hog rings, take care to prevent wrinkles as little as possible.

(e) Install 3 new hog rings as shown in the illustration. HINT:

When installing the hog rings, take care to prevent wrinkles as little as possible.