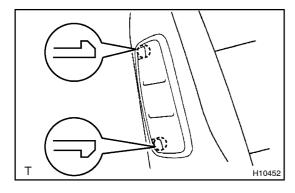

parallel and install the connecting pipe and rod with the 4 nuts.

# HINT:

When installing the connecting pipe while raising up the adjusters, the lock positions adjusted in 2–(a) step slip off then lock error will occur.

### 3. INSTALL SEAT TRACK HANDLE



### 4. INSTALL FRONT SEAT INNER BELT

Install the front seat inner belt with the washer and bolt.

Torque: 41 N·m (420 kgf·cm, 30 ft·lbf)



# 5. INSTALL SEATBACK COVER

(a) Install the seatback cover with new hog rings.

# HINT:

When installing the hog rings, take care to prevent wrinkles as little as possible.

(b) Install the headrest supports.



(c) Hook the seatback cover hooks through the holes in the circumference of the side airbag assembly.



- (d) Slide the airbag door downward to install it.
- (e) Install the 2 bolts.



(f) Install the No.1 and No.2 airbag covers.

LEXUS IS200 (RM684E)



# T H10906







# 6. INSTALL SEATBACK ASSEMBLY NOTICE:

Never use the seatback assembly from another vehicle. When replacing parts, replace them with new parts.

- (a) Set the side airbag assembly wire harness to the reclining adjuster inside covers.
- (b) Install the reclining adjuster inside cover with the 2 screws and employ the same manner described above to the other side.
- (c) Install the seatback assembly with the 4 bolts.

Torque: 43 N·m (440 kgf·cm, 32 ft·lbf)

(d) Turn the seatback cover over, then install 6 new hog rings. HINT:

When installing the hog rings, take care to prevent wrinkles as little as possible.

(e) Install 3 new hog rings as shown in the illustration. HINT:

When installing the hog rings