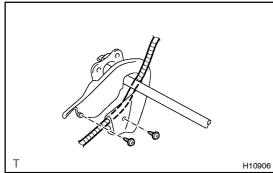

#### 2. INSTALL RECLINING CONNECTING ROD AND PIPE

- (a) Adjust the reclining lock positions of the seat adjusters.
- (b) Slide the seat adjusters to the most front position.
- (c) Place the adjusters on a spacer to adjust the seat rails in parallel and install the connecting pipe and rod with the 4 nuts.

# HINT:

When installing the connecting pipe while raising up the adjusters, the lock positions adjusted in 2–(a) step slip off then lock error will occur.