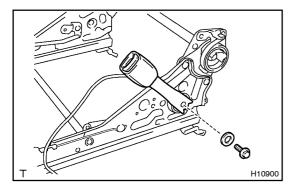

### 4. INSTALL FRONT SEAT INNER BELT

Install the front seat inner belt with the washer and bolt.

Torque: 41 N·m (420 kgf·cm, 30 ft·lbf)