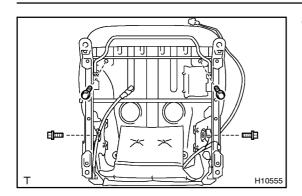

### 8. INSTALL SEAT CUSHION COVER

(a) Install the seat cushion cover with new hog rings to the seat cushion pad.

### HINT:

When installing the hog rings, take care to prevent wrinkles as little as possible.

- (b) Latch the seat cushion cover hooks to install the seat cushion cover with pad to the seat cushion pad.
- (c) Install new hog rings.