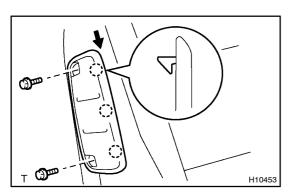

front position.
- (c) Place the adjusters on a spacer to adjust the seat rails in parallel and install the connecting pipe and rod with the 4 nuts.

# HINT:

When installing the connecting pipe while raising up the adjusters, the lock positions adjusted in 2–(a) step slip off then lock error will occur.

### 3. INSTALL SEAT TRACK HANDLE



### 4. INSTALL FRONT SEAT INNER BELT

Install the front seat inner belt with the washer and bolt.

Torque: 41 N·m (420 kgf·cm, 30 ft·lbf)



# 5. INSTALL SEATBACK COVER

(a) Install the seatback cover with new hog rings.

# HINT:

When installing the hog rings, take care to prevent wrinkles as little as possible.

(b) Install the headrest supports.



(c) Hook the seatback cover hooks through the holes in the circumference of the side airbag assembly.



- (d) Slide the airbag door downward to install it.
- (e) Install the 2 bolts.



(f) Install the No.1 and No.2 airbag covers.

LEXUS IS200 (RM684E)



# T H10906







# 6. INSTALL SEATBACK ASSEMBLY NOTICE:

Never use the seatback assembly from another vehicle. When replacing parts, replace them with new parts.

- (a) Set the side airbag assembly wire harness to the reclining adjuster inside covers.
- (b) Install the reclining adjuster inside cover with the 2 screws and employ the same manner described above to the other side.
- (c) Install the seatback assembly with the 4 bolts.

Torque: 43 N·m (440 kgf·cm, 32 ft·lbf)

(d) Turn the seatback cover over, then install 6 new hog rings. HINT:

When installing the hog rings, take care to prevent wrinkles as little as possible.

(e) Install