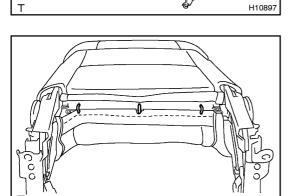

# 6. INSTALL SEATBACK ASSEMBLY NOTICE:

Never use the seatback assembly from another vehicle. When replacing parts, replace them with new parts.

- (a) Set the side airbag assembly wire harness to the reclining adjuster inside covers.
- (b) Install the reclining adjuster inside cover with the 2 screws and employ the same manner described above to the other side.
- (c) Install the seatback assembly with the 4 bolts.

Torque: 43 N·m (440 kgf·cm, 32 ft·lbf)

(d) Turn the seatback cover over, then install 6 new hog rings. HINT:

When installing the hog rings, take care to prevent wrinkles as little as possible.

(e) Install 3 new hog rings as shown in the illustration. HINT:

When installing the hog rings, take care to prevent wrinkles as little as possible.