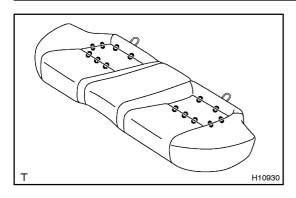

# 1. INSTALL SEAT CUSHION COVER

(a) Install the seat cushion cover with new hog rings to the front of seat cushion assembly.

HINT:

When installing the hog rings, take care to prevent wrinkles as little as possible.

(b) Install new hog rings to the back of seat cushion assembly.

HINT:

When installing the hog rings, take care to prevent wrinkles as little as possible.