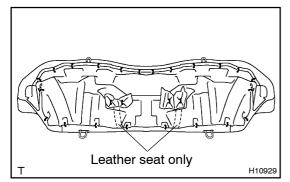

#### HINT:

When installing the hog rings, take care to prevent wrinkles as little as possible.

(b) Install the center headrest supports.

(c) Install new hog rings on the back of seatback assembly. HINT:

When installing the hog rings, take care to prevent wrinkles as little as possible.

(d) Install the 4 headrest supports.