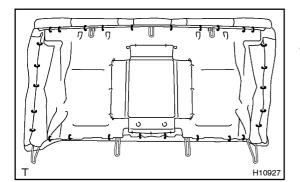

#### HINT:

When installing the hog rings, take care to prevent wrinkles as little as possible.

(b) Install the center headrest supports.

(c) Install new hog rings on the back of seatback assembly. HINT:

When installing the hog rings, take care to prevent wrinkles as little as possible.