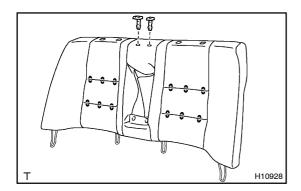

## 2. INSTALL SEATBACK COVER

(a) Install seatback cover with new hog rings to the front of seatback assembly.

#### HINT:

When installing the hog rings, take care to prevent wrinkles as little as possible.

(b) Install the center headrest supports.

(c) Install new hog rings on the back of seatback assembly. HINT:

When installing the hog rings, take care to prevent wrinkles as little as possible.