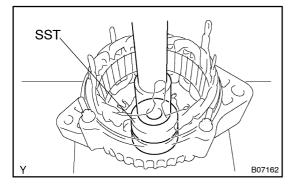

## 2. REPLACE REAR BEARING

(a) Using SST, remove the bearing cover (outside) and bearing.

SST 09820-00021

## **NOTICE:**

## Be careful not to damage the fan.

(b) Remove the bearing cover (inside).

- (c) Place the bearing cover (inside) on the rotor.
- (d) Using SST and a press, press in a new bearing. SST 09820-00030

(e) Using SST, push in the bearing cover (outside). SST 09285-76010