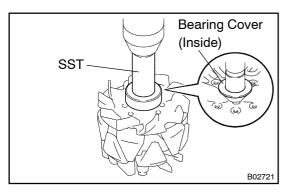

## Be careful not to damage the fan.

(b) Remove the bearing cover (inside).

- (c) Place the bearing cover (inside) on the rotor.
- (d) Using SST and a press, press in a new bearing. SST 09820-00030

(e) Using SST, push in the bearing cover (outside). SST 09285-76010