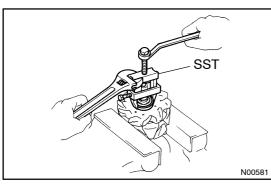

## 2. REPLACE REAR BEARING

(a) Using SST, remove the bearing cover (outside) and bearing.

SST 09820-00021

## **NOTICE:**

## Be careful not to damage the fan.

(b) Remove the bearing cover (inside).

- (c) Place the bearing cover (inside) on the rotor.
- (d) Using SST and a press, press in a new bearing. SST 09820-00030

(e) Using SST, push in the bearing cover (outside). SST 09285-76010