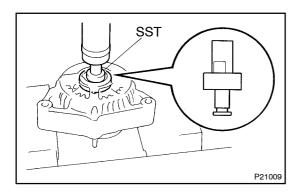

## REPLACEMENT

- 1. REPLACE FRONT BEARING
- (a) Remove the 4 screws, bearing retainer and bearing.
- (b) Using SST and a press, press out the bearing. SST 09950-60010 (09951-00260, 09952-06010)

- (c) Using SST and a press, press in a new bearing. SST 09950-60010 (09951-00520)
- (d) Install the bearing retainer with the 4 screws.