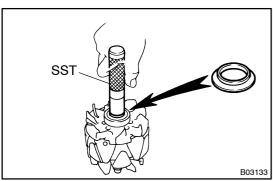

## 2. REPLACE REAR BEARING

(a) Using SST, remove the bearing cover (outside) and bearing.

SST 09820-00021