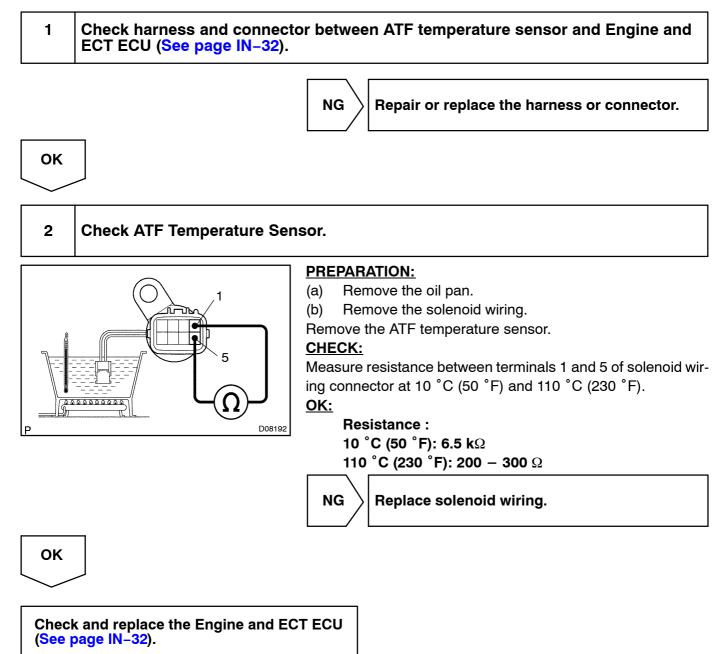

ECT ECU.

| DTC No. | DTC Detecting Condition                                                                                           | Trouble Area                                                                                                        |
|---------|-------------------------------------------------------------------------------------------------------------------|---------------------------------------------------------------------------------------------------------------------|
| P0710   | (a) Temp. sensor resistance is less than 79 $\Omega$<br>(b) After the engine has been operating for 15 minutes or | <ul> <li>Open or short in ATF temp. sensor circuit</li> <li>ATF temp. sensor</li> <li>Engine and ECT ECU</li> </ul> |

## WIRING DIAGRAM



### **INSPECTION PROCEDURE**