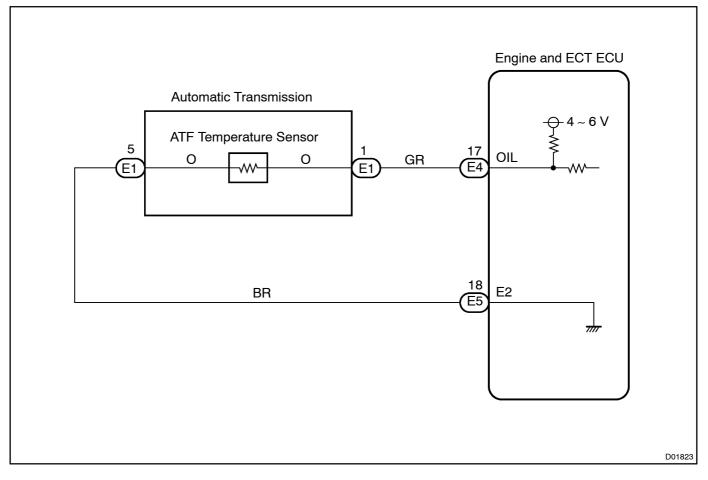

## **CIRCUIT DESCRIPTION**

The ATF temperature sensor converts fluid temperature into a resistance value which is input into the Engine and ECT ECU.

| DTC No. | DTC Detecting Condition                                                                                           | Trouble Area                                                                                                        |
|---------|-------------------------------------------------------------------------------------------------------------------|---------------------------------------------------------------------------------------------------------------------|
| P0710   | (a) Temp. sensor resistance is less than 79 $\Omega$<br>(b) After the engine has been operating for 15 minutes or | <ul> <li>Open or short in ATF temp. sensor circuit</li> <li>ATF temp. sensor</li> <li>Engine and ECT ECU</li> </ul> |

## WIRING DIAGRAM