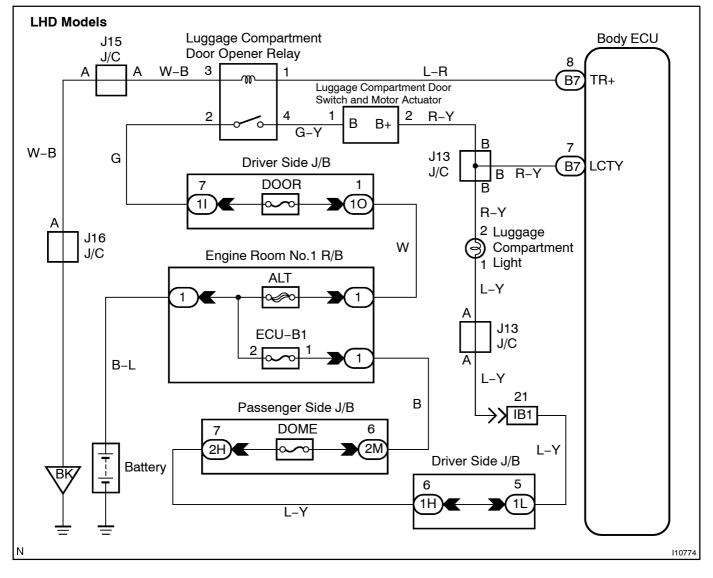

# Luggage courtesy switch circuit

# **CIRCUIT DESCRIPTION**

The luggage courtesy switch goes on when luggage compartment door is opened and goes off when luggage compartment door is closed.

### WIRING DIAGRAM





## **INSPECTION PROCEDURE**

HINT:

In case of using the hand-held tester, start the inspection from step 1 and incase of not using the hand-held tester, start from step 2.



#### PREPARATION:

Connect the hand-held tester to the DLC 3.

#### **CHECK:**

NG

Check the luggage courtesy switch using DATA LIST.



| 2 0 | Check luggage courtesy switch (See page BE–57). |
|-----|-------------------------------------------------|
|-----|-------------------------------------------------|



Replace the luggage courtesy switch.

### ОК

|  | Check wire harness and connector between luggage courtesy switch and Body ECU. |
|--|--------------------------------------------------------------------------------|
|--|--------------------------------------------------------------------------------|