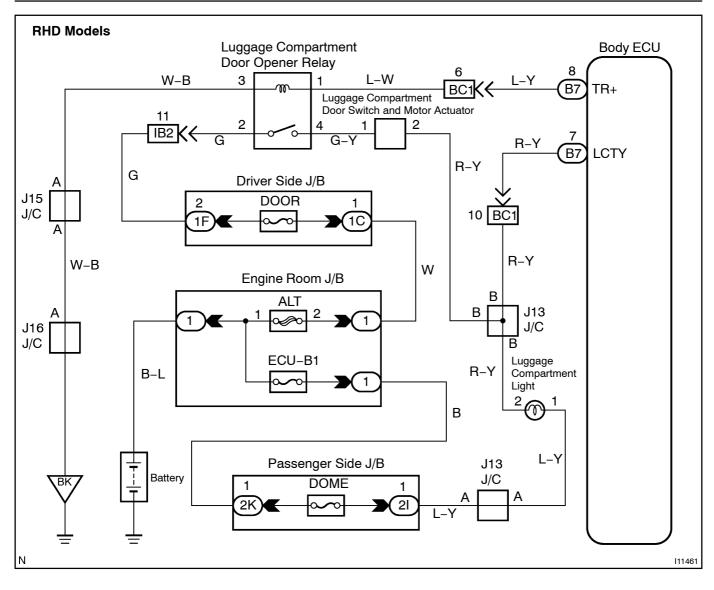

# Luggage courtesy switch circuit

# **CIRCUIT DESCRIPTION**

The luggage courtesy switch goes on when luggage compartment door is opened and goes off when luggage compartment door is closed.

### WIRING DIAGRAM





## **INSPECTION PROCEDURE**

HINT:

In case of using the hand-held tester, start the inspection from step 1 and incase of not using the hand-held tester, start from step 2.



#### PREPARATION:

Connect the hand-held tester to the DLC 3.

#### **CHECK:**

NG

Check the luggage courtesy switch using DATA LIST.



| 2 0 | Check luggage courtesy switch (See page BE–57). |
|-----|-------------------------------------------------|
|-----|-------------------------------------------------|



Replace the luggage courtesy switch.

### ОК

|  | Check wire harness and connector between luggage courtesy switch and Body ECU. |
|--|--------------------------------------------------------------------------------|
|--|--------------------------------------------------------------------------------|