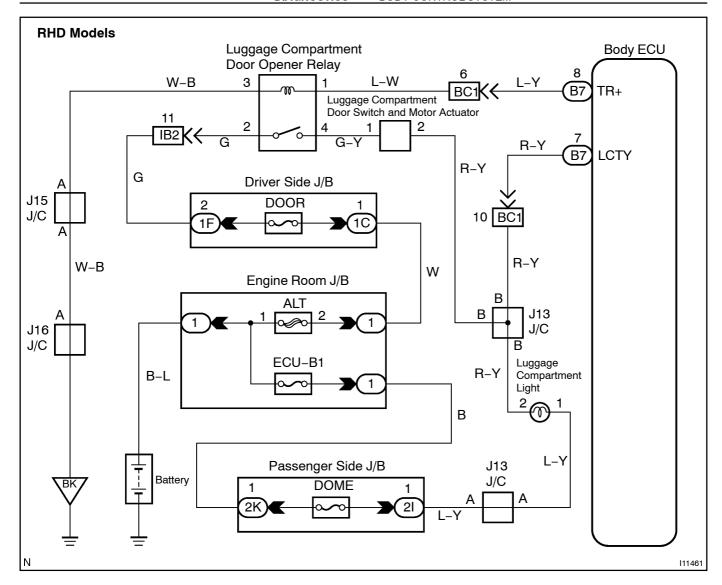

DI62S-01

# Luggage opener relay and motor

## **WIRING DIAGRAM**





## **INSPECTION PROCEDURE**

### HINT:

In case of using the hand-held tester, start the inspection from step 1 and in case of not using the hand-held tester, start from step 2.

1 Ch

Check luggage opener motor using hand-held tester.

#### PREPARATION:

Connect the hand-held tester to the DLC 3.

#### **CHECK:**

Check that the luggage opener motor can operate in an ACTIVE TEST.

OK

Proceed to next circuit inspection shown on problem symptoms table. (See page DI-554)

NG

2 Check luggage opener motor. (See page BE-114)

NG

Replace the luggage opener motor.

OK

Check wire harness and connector between luggage opener motor and Body ECU, and luggage opener relay and Body ECU.

NG

Repair or replace wire harness or connector.

OK

Proceed to next circuit inspection shown on problem symp