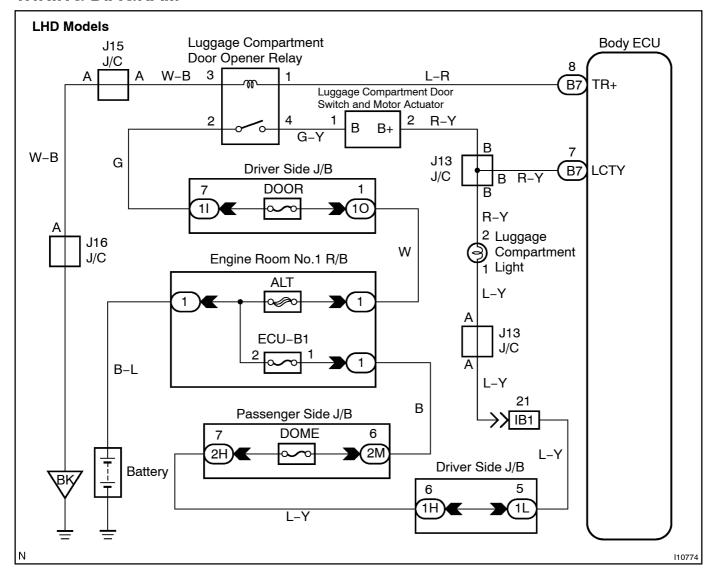

DI62S-01

# Luggage opener relay and motor

## **WIRING DIAGRAM**





## **INSPECTION PROCEDURE**

### HINT:

In case of using the hand-held tester, start the inspection from step 1 and in case of not using the hand-held tester, start from step 2.

1 Ch

Check luggage opener motor using hand-held tester.

#### PREPARATION:

Connect the hand-held tester to the DLC 3.

#### **CHECK:**

Check that the luggage opener motor can operate in an ACTIVE TEST.

OK

Proceed to next circuit inspection shown on problem symptoms table. (See page DI-554)

NG

2 Check luggage opener motor. (See page BE-114)

NG

Replace the luggage opener motor.

OK

Check wire harness and connector between luggage opener motor and Body ECU, and luggage opener relay and Body ECU.

NG

Repair or replace wire harness or connector.

OK

Proceed to next circuit inspection shown on problem sy