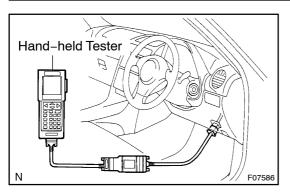

## 1. DTC CHECK USING HAND-HELD TESTER

- (a) Hook up the hand-held tester to the DLC3.
- (b) Read the diagnostic trouble codes by following the prompts on the tester screen.

Please refer to the hand-held tester operator's manual for further details.