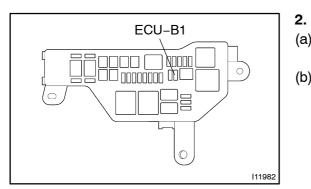

## CLEARING DTC

- (a) Pull out the ECU-B1 fuse in engin room J/B for 10 sec. or longer to clear diagnostic the DTC's memory.
- (b) After reinserting the fuse, check that the normal code is output.