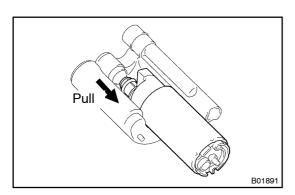

nd gasket.
- 6. REMOVE NO.2 FUEL SUCTION SUPPORT (See page FI-17)
- 7. REMOVE FUEL PRESSURE REGULATOR AND FUEL RETURN JET TUBE ASSEMBLY (See page FI-17)



# 8. REMOVE FUEL SUCTION FILTER

- (a) Remove the clip.
- (b) Pull out the suction filter.



# 9. REMOVE NO.1 FUEL SUCTION SUPPORT

(a) Using 2 screwdrivers, disconnect the 4 snap claws from the claw holes and remove the fuel suction support.

# NOTICE:

Be careful not to damage the suction support and suction plate.

(b) Remove the No.2 fuel filter cushion.



# 10. REMOVE FUEL FILTER AND FUEL PUMP ASSEMBLY

- (a) Disconnect the fuel pump connector from the fuel pump.
- (b) Pull out the fuel filter and fuel pump assembly.
- (c) Remove the No.1 fuel filter cushion.
- (d) Remove the O-ring from the fuel port of the fuel suction plate.



# **11. REMOVE FUEL PUMP FROM FUEL FILTER** Pull out the fuel pump.