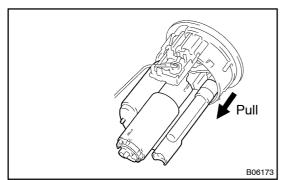

# 10. REMOVE FUEL FILTER AND FUEL PUMP ASSEMBLY

- (a) Disconnect the fuel pump connector from the fuel pump.
- (b) Pull out the fuel filter and fuel pump assembly.
- (c) Remove the No.1 fuel filter cushion.
- (d) Remove the O-ring from the fuel port of the fuel suction plate.