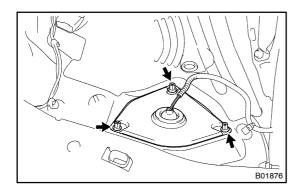

# **CAUTION:**

Do not smoke or work near an open frame when working the fuel pump.

- 1. REMOVE REAR SEAT CUSHION
- 2. REMOVE FLOOR SERVICE HOLE COVER

Remove the 3 cap nuts and service hole cover.

- 3. DISCONNECT FUEL PUMP & SENDER GAUGE CONNECTOR
- 4. DISCONNECT FUEL TANK MAIN TUBE (FUEL TUBE CONNECTOR) FROM FUEL SECTION PLATE

# **CAUTION:**

- Perform disconnecting operation of the fuel tube connector (quick type) after observing precaution. (See page FI-1)
- As there is retained pressure in the fuel line, prevent it from splashing inside the vehicle compartment.

- (a) Remove the tube joint clip.
- (b) Pull out the fuel main tube.
- (c) Plug the port of the fuel suction plate with a clean rubber cap.

- 5. REMOVE FUEL PUMP AND SENDER GAUGE AS-SEMBLY FROM FUEL TANK
- (a) Remove the 8 bolts and fuel tank vent tube set plate.