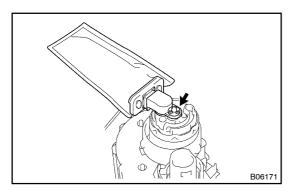

- (a) Remove the tube joint clip.
- (b) Pull out the fuel main tube.
- (c) Plug the port of the fuel suction plate with a clean rubber cap.

- 5. REMOVE FUEL PUMP AND SENDER GAUGE AS-SEMBLY FROM FUEL TANK
- (a) Remove the 8 bolts and fuel tank vent tube set plate.

- (b) Lift up the fuel pump and sender gauge assembly, and disconnect the fuel sub suction hose from the fuel return jet tube and remove the fuel pump, sender gauge assembly and gasket.
- 6. REMOVE NO.2 FUEL SUCTION SUPPORT (See page FI-17)
- 7. REMOVE FUEL PRESSURE REGULATOR AND FUEL RETURN JET TUBE ASSEMBLY (See page FI-17)