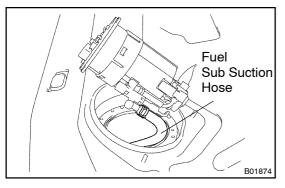

- (b) Lift up the fuel pump and sender gauge assembly, and disconnect the fuel sub suction hose from the fuel return jet tube and remove the fuel pump, sender gauge assembly and gasket.
- 6. REMOVE NO.2 FUEL SUCTION SUPPORT (See page FI-17)
- 7. REMOVE FUEL PRESSURE REGULATOR AND FUEL RETURN JET TUBE ASSEMBLY (See page FI-17)