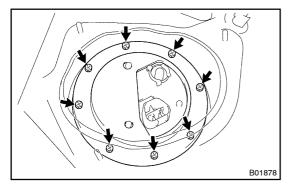

- (a) Remove the tube joint clip.
- (b) Pull out the fuel main tube.
- (c) Plug the port of the fuel suction plate with a clean rubber cap.

- 5. REMOVE FUEL PUMP AND SENDER GAUGE AS-SEMBLY FROM FUEL TANK
- (a) Remove the 8 bolts and fuel tank vent tube set plate.

- (b) Lift up the fuel pump and sender gauge assembly, and disconnect the fuel sub suction hose from the fuel return jet tube and remove the fuel pump, sender gauge assembly and gasket.
- 6. REMOVE NO.2 FUEL SUCTION SUPPORT (See page FI-17)
- 7. REMOVE FUEL PRESSURE REGULATOR AND FUEL RETURN JET TUBE ASSEMBLY (See page FI-17)