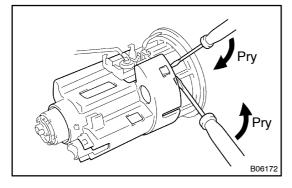

# 9. REMOVE NO.1 FUEL SUCTION SUPPORT

(a) Using 2 screwdrivers, disconnect the 4 snap claws from the claw holes and remove the fuel suction support.

# NOTICE:

Be careful not to damage the suction support and suction plate.

(b) Remove the No.2 fuel filter cushion.