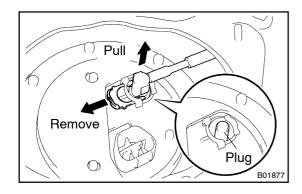

# **CAUTION:**

- Perform disconnecting operation of the fuel tube connector (quick type) after observing precaution. (See page FI-1)
- As there is retained pressure in the fuel line, prevent it from splashing inside the vehicle compartment.

- (a) Remove the tube joint clip.
- (b) Pull out the fuel main tube.
- (c) Plug the port of the fuel suction plate with a clean rubber cap.

- 5. REMOVE FUEL PUMP AND SENDER GAUGE AS-SEMBLY FROM FUEL TANK
- (a) Remove the 8 bolts and fuel tank vent tube set plate.