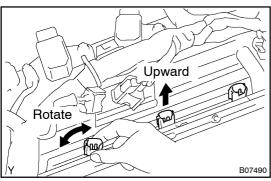

## 1. INSTALL INJECTORS AND DELIVERY PIPE

(a) Apply a light coat of gasoline to a new O-ring and install it to the injector.

- (b) While turning the injector left and right, install it to the delivery pipe. Install the 6 injectors.
- (c) Position the injector connector upward.
- (d) Place 6 new insulators and the 3 spacers in position on the cylinder head.
- (e) Place the 6 injectors and delivery pipe assembly in position on the cylinder head.
- (f) Temporarily install the 3 bolts holding the delivery pipe to the cylinder head.

(g) Check that the injectors rotate smoothly.

HINT:

If the injectors do not rotate smoothly, the probable cause is in correct installation of the O-rings. Replace the O-rings.

- (h) Position the injector connector upward.
- (i) Tighten the 3 bolts holding the delivery pipe to the intake manifold.