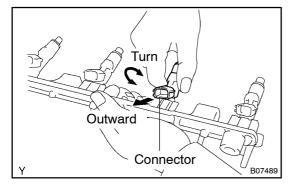

## 1. INSTALL INJECTORS AND DELIVERY PIPE

(a) Apply a light coat of gasoline to a new O-ring and install it to the injector.

- (b) While turning the injector left and right, install it to the delivery pipe. Install the 6 injectors.
- (c) Position the injector connector upward.
- (d) Place 6 new insulators and the 3 spacers in position on the cylinder head.
- (e) Place the 6 injectors and delivery pipe assembly in position on the cylinder head.
- (f) Temporarily install the 3 bolts holding the delivery pipe to the cylinder head.

(g) Check that the injectors rotate smoothly.

HINT:

If the injectors do not rotate smoothly, the probable cause is in correct installation of the O-rings. Replace the O-rings.

- (h) Position the injector connector upward.
- (i) Tighten the 3 bolts holding the delivery pipe to the intake manifold.