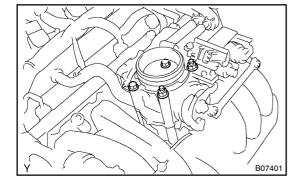

## **INSTALLATION**

- 1. INSTALL THROTTLE BODY
- (a) Place a new gasket on the intake manifold.
- (b) Install the throttle body to the intake manifold.

(c) Install the 2 bolts and 2 nuts.

Torque: 21 N·m (210 kgf·cm, 15 ft·lbf)

- (d) Connect the 2 No.3 water bypass hoses to the throttle body.
- (e) Connect the accelerator pedal position sensor connector.
- (f) Connect the throttle control motor connector.
- (g) Connect the throttle position sensor.
- (h) Connect the accelerator cable.
- 2. INSTALL VSV AND BRACKET ASSEMBLY