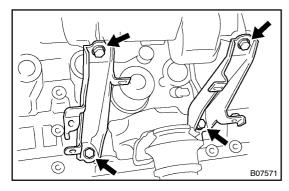

- (d) Install the No.1 air intake chamber stay with the 2 bolts.
- (e) Install the No.2 air intake chamber stay with the 2 bolts.
- 3. INSTALL DELIVERY PIPE AND INJECTORS (See page FI-25)
- 4. INSTALL THROTTLE BODY (See page FI-41)
- 5. INSTALL OIL DIPSTICK AND GUIDE FOR ENGINE (See page EM-71)
- 6. INSTALL NO.2 ENGINE UNDER COVER
- 7. INSTALL AIR CLEANER ASSEMBLY
- 8. NSTALL AIR CLEANER INLET