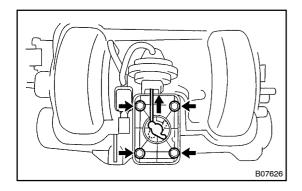

## INSTALLATION

- 1. INSTALL INTAKE AIR CONTROL VALVE ASSEMBLY
- (a) Install a new gasket and the intake air control valve assembly with the 4 bolts.
- (b) Connect the vacuum hose to the intake manifold.