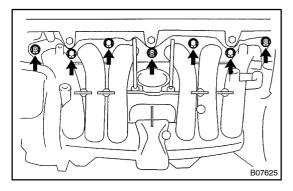

## 2. INSTALL INTAKE MANIFOLD

- (a) Install 6 new gaskets and the intake manifold with the 4 bolts and 3 nuts.
- (b) Connect the brake booster vacuum hose to the intake manifold.
- (c) Connect the PCV hose to the intake manifold.