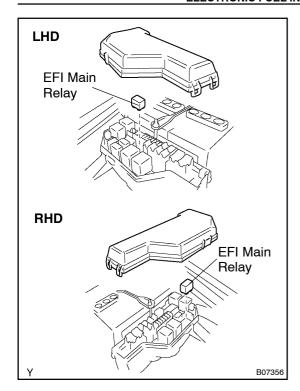

## EFI MAIN RELAY INSPECTION

SF0NY-0

- 1. REMOVE ENGINE ROOM NO.2 R/B COVER
- 2. REMOVE EFI MAIN RELAY (Marking:EFI)