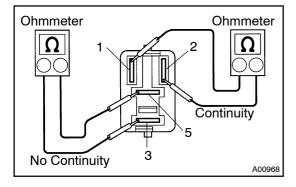

## 3. INSPECT EFI MAIN RELAY

- (a) Inspect the relay continuity.
  - (1) Using an ohmmeter, check that there is continuity between terminals 1 and 2.

If there is no continuity, replace the relay.

(2) Check that there is no continuity between terminals 3 and 5.

If there is continuity, replace the relay.

- (b) Inspect the relay operation.
  - (1) Apply battery voltage across terminals 1 and 2.
  - (2) Using an ohmmeter, check that there is continuity between terminals 3 and 5.