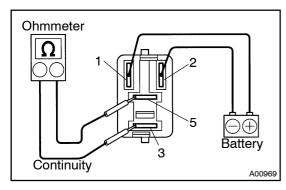

If there is continuity, replace the relay.

- (b) Inspect the relay operation.
  - (1) Apply battery voltage across terminals 1 and 2.
  - (2) Using an ohmmeter, check that there is continuity between terminals 3 and 5.

If there is no continuity, replace the relay.

- 4. REINSTALL EFI MAIN RELAY
- 5. REINSTALL ENGINE ROOM NO.2 R/B COVER