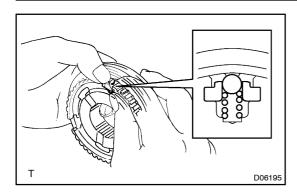

MT099-01



# REASSEMBLY

## 1. INSTALL HUB SLEEVE NO. 2

- (a) Install the hub sleeve No. 1 to clutch hub No. 1.
- (b) Install the shifting key and spring to clutch hub.
- (c) While pushing the spring, install the shifting key ball.



#### 2. INSTALL 3RD GEAR

- (a) Apply the gear oil to the shaft, 3rd gear bearing, inner of gear and cone of gear.
- (b) Install the 3rd gear bearing and 3rd gear to the counter shaft.



#### 3. INSTALL CLUTCH HUB NO. 2

- (a) Install the synchronizer ring No. 1 (for 3rd gear) to the 3rd gear.
- (b) Using SST and press, install the clutch hub No. 3. SST 09316-60011 (09316-00011)



#### 4. INSTALL 4TH SPEED GEAR

- (a) Install the synchronizer ring No. 1 (for 4th gear) to the clutch hub No. 2.
- (b) Apply the gear oil to 4th gear bearing gear and cone of counter sha