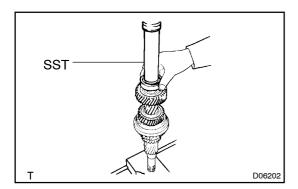

## 6. INSTALL COUNTER GEAR

Using SST and press, install the counter gear. SST 09309–36010