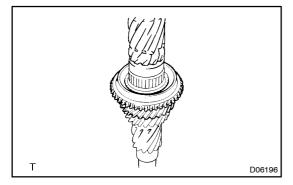

#### 4. INSTALL 4TH SPEED GEAR

- (a) Install the synchronizer ring No. 1 (for 4th gear) to the clutch hub No. 2.
- (b) Apply the gear oil to 4th gear bearing gear and cone of counter shaft 4th gear.
- (c) Install the counter shaft 4th speed gear and 4th gear bearing inner race to the counter shaft.
- (d) Install the 4th gear washer and 4th washer retaining ring.

## 5. INSTALL 4TH WASHER RETAINING SNAP RING

(a) Select a snap ring that allows the minimum axial play.

| Mark | Thickness mm (in.) |
|------|--------------------|
| Α    | 3.75 (0.1476)      |
| В    | 3.80 (0.1496)      |
| С    | 3.85 (0.1516)      |
| D    | 3.90 (0.1535)      |
| Е    | 3.95 (0.1555)      |
| F    | 4.00 (0.1575)      |
| G    | 4.05 (0.1594)      |
| Н    | 4.10 (0.1614)      |
|      |                    |