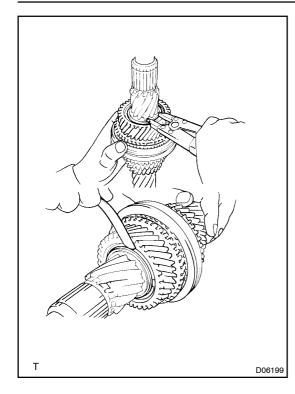

#### 3. INSTALL CLUTCH HUB NO. 2

- (a) Install the synchronizer ring No. 1 (for 3rd gear) to the 3rd gear.
- (b) Using SST and press, install the clutch hub No. 3. SST 09316-60011 (09316-00011)

#### 4. INSTALL 4TH SPEED GEAR

- (a) Install the synchronizer ring No. 1 (for 4th gear) to the clutch hub No. 2.
- (b) Apply the gear oil to 4th gear bearing gear and cone of counter shaft 4th gear.
- (c) Install the counter shaft 4th speed gear and 4th gear bearing inner race to the counter shaft.
- (d) Install the 4th gear washer and 4th washer retaining ring.