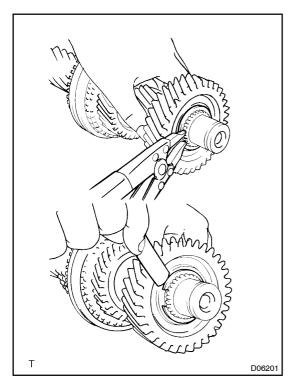

## 5. INSTALL 4TH WASHER RETAINING SNAP RING

(a) Select a snap ring that allows the minimum axial play.

| Mark | Thickness mm (in.) |
|------|--------------------|
| Α    | 3.75 (0.1476)      |
| В    | 3.80 (0.1496)      |
| С    | 3.85 (0.1516)      |
| D    | 3.90 (0.1535)      |
| Е    | 3.95 (0.1555)      |
| F    | 4.00 (0.1575)      |
| G    | 4.05 (0.1594)      |
| Н    | 4.10 (0.1614)      |
|      |                    |

(b) Using a snap ring expander, install the snap ring.