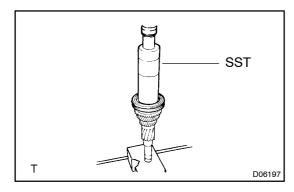

## 6. INSTALL COUNTER GEAR

Using SST and press, install the counter gear. SST 09309–36010

## 8. INSTALL FRONT BEARING

Using SST and press, install the counter gear front bearing. SST 09330-50010