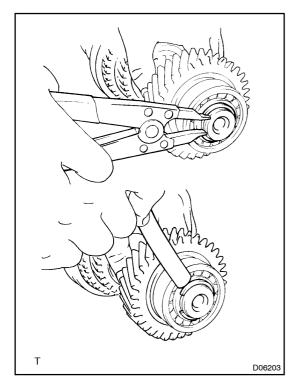

.1555)      |
| F    | 4.00 (0.1575)      |
| G    | 4.05 (0.1594)      |
| Н    | 4.10 (0.1614)      |
|      |                    |

(b) Using a snap ring expander, install the snap ring.



## 6. INSTALL COUNTER GEAR

Using SST and press, install the counter gear. SST 09309–36010



# 7. INSTALL CLUTCH HUB NO. 3 SHAFT SNAP RING

(a) Select a snap ring that allows the minimum axial play.

| Mark | Thickness mm (in.) |
|------|--------------------|
| А    | 1.80 (0.0709)      |
| В    | 1.85 (0.0728)      |
| С    | 1.90 (0.0748)      |
| D    | 1.95 (0.0768)      |
| E    | 2.00 (0.0787)      |
| F    | 2.05 (0.0807)      |

(b) Using a snap ring expander, install the snap ring.



## 8. INSTALL FRONT BEARING

Using SST and press, install the counter gear front bearing. SST 09330-50010



## 9. INSTALL FRONT BEARING SNAP RING NO. 2

(a) Select a snap ring that allows the minimum axial play.

| Mark | Thickness mm (in.) |
|------|--------------------|
| 1    | 2.05 (0.0807)      |
| 2    | 2.10 (0.0827)      |
| 3    | 2.15 (0.0846)      |
| 4    | 2.20 (0.0866)      |
| 5    | 2.25 (0.0886)      |
| 6    | 2.30 (0.0906)      |

(b) Using a snap ring expander, install the snap ring.