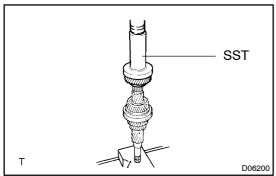

#### 3. INSTALL CLUTCH HUB NO. 2

- (a) Install the synchronizer ring No. 1 (for 3rd gear) to the 3rd gear.
- (b) Using SST and press, install the clutch hub No. 3. SST 09316-60011 (09316-00011)