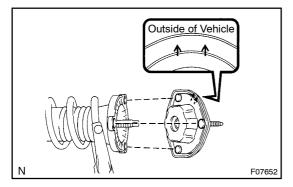

### 4. INSTALL SUSPENSION SUPPORT

(a) Install the suspension support to the shock absorber, as shown in the illustration.

#### HINT:

Align the bolt of the suspension support with the cut-out of the upper insulator.

(b) Temporarily tighten a new lock nut.

- (c) Align the suspension support with the shock absorber lower bolt as shown in the illustration.
- 5. REMOVE SST