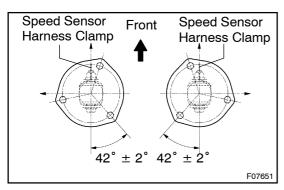

### 4. INSTALL SUSPENSION SUPPORT

(a) Install the suspension support to the shock absorber, as shown in the illustration.

#### HINT:

Align the bolt of the suspension support with the cut-out of the upper insulator.

(b) Temporarily tighten a new lock nut.

- (c) Align the suspension support with the shock absorber lower bolt as shown in the illustration.
- 5. REMOVE SST

#### HINT:

After removing the SST, recheck the direction of the suspension support.

LEXUS IS200 (RM684E)