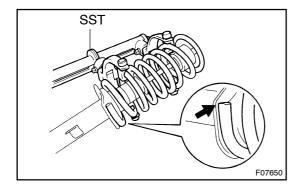

### 2. INSTALL COIL SPRING

(a) Using SST, compress the coil spring. SST 09727-30021 (09727-00010, 09727-00021, 09727-00031)

#### NOTICE:

Do not use an impact wrench. It will damage the SST.

(b) Install the coil spring to the shock absorber.

#### HINT:

Fit the lower end of the coil spring into the gap of the spring seat of the shock absorber.

3. INSTALL UPPER INSULATOR TO SHOCK ABSORBER