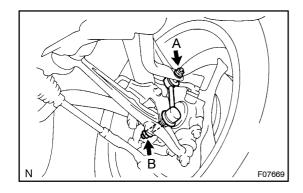

# 3. INSTALL RH AND LH STABILIZER BAR LINKS Torque:

Nut A: 49 (500 kgf·cm, 36 ft·lbf) Nut B: 95 (970 kgf·cm, 70 ft·lbf)

#### HINT:

If the ball joint turns together with the nut, use a hexagon wrench (5 mm) to hold the stud.