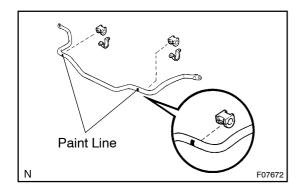

## 1. INSTALL 2 BUSHINGS AND BRACKETS TO STABILIZ-ER BAR

#### HINT:

- Install the bushing to the stabilizer bar so that the cutout of the bushing faces the front of the vehicle, as shown in the illustration.
- Install the bushing to the outside of the paint line on the stabilizer bar.