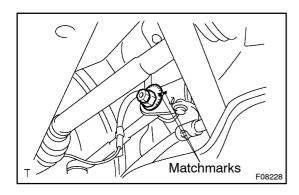

## HINT:

After stabilizing the suspension arm, align the matchmarks on the cam plate and rear suspension member, and torque the nut.

(b) Connect the toe control link to the axle carrier with a new nut.

Torque: 49 N·m (500 kgf·cm, 36 ft·lbf)