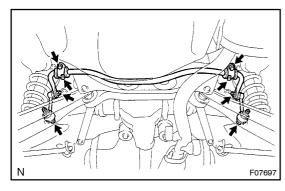

### 2. INSTALL STABILIZER BAR

(a) Install the stabilizer bar to the body with the 4 bolts.

Torque: 18 N·m (185 kgf·cm, 13 ft·lbf)

(b) Install the 2 stabilizer bar links with the 2 bolts and 4 nuts.

Torque:

Bolt: 30 N·m (305 kgf·cm, 22 ft·lbf) Nut: 44 N·m (449 kgf·cm, 33 ft·lbf)

### HINT:

If the ball joint turns together with the nut, use a hexagon wrench (5 mm) to hold the stud.