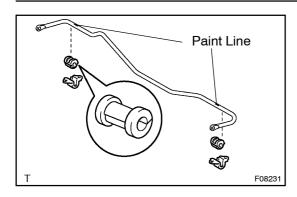

# 1. INSTALL 2 BUSHINGS AND BRACKETS TO STABILIZ-ER BAR

#### HINT:

- Install the bushing to the outside of the paint line on the stabilizer bar.
- Install the bushing to the stabilizer bar so that the cutout of the bushing faces the rear of the vehicle, as shown in the illustration.