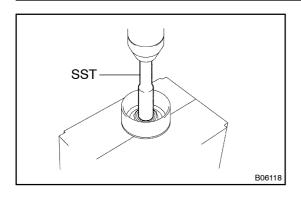

Using SST and a press, press out the center bearing. (a) 09221-25026 (09221-00090)

LEXUS IS200 (RM684E)

(b) Using SST and a press, press in a new center bearing. SST 09221-25026 (09221-00071)