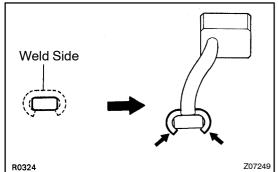

### NOTICE:

Specified width: 5.0 mm (0.197 in.) Specified thickness: 1.6 mm (0.063 in.)

(c) Press the plate of the supply brush on the welded side of the terminal lead wire.

Solder the pressed part, and shave to the specified mea-(d) sures with the sandpaper etc.

Specified width: 7.0 mm (0.276 in.) Specified thickness: 3.3 mm (0.130 in.)