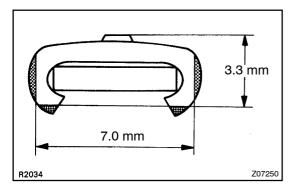

frame side) are exchangeable, negative (-) side brush must be changed in the body with the brush holder.

- Cut the brush lead wire at the terminal side.
- Shave welded mark of the brush lead wire with sandpaper (b) etc., and correct the terminal to the specified.

### NOTICE:



Specified width: 5.0 mm (0.197 in.) Specified thickness: 1.6 mm (0.063 in.)



(c) Press the plate of the supply brush on the welded side of the terminal lead wire.



Solder the pressed part, and shave to the specified mea-(d) sures with the sandpaper etc.

Specified width: 7.0 mm (0.276 in.) Specified thickness: 3.3 mm (0.130 in.)

# HINT:

- Heat the soldered part well, and flow the solder inside the plate, take care not to flow it into the inside lead wire.
- Take care not to flow the solder into the field.





REPLACE CENTER BEARING 2.

Using SST and a press, press out the center bearing. (a) 09221-25026 (09221-00090)

LEXUS IS200 (RM684E)



(b) Using SST and a press, press in a new center bearing. SST 09221-25026 (09221-00071)