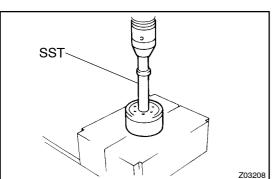

Using SST and a press, press out the center bearing. (a) 09221-25026 (09221-00090)

LEXUS IS200 (RM684E)

(b) Using SST and a press, press in a new center bearing. SST 09221-25026 (09221-00071)