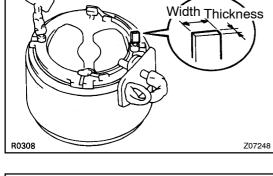

### NOTICE:

Specified width: 5.0 mm (0.197 in.) Specified thickness: 1.6 mm (0.063 in.)

(c) Press the plate of the supply brush on the welded side of the terminal lead wire.

Solder the pressed part, and shave to the specified mea-(d) sures with the sandpaper etc.