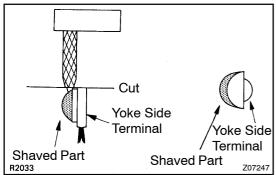

## HINT:

Only the 2 brushes of the positive (+) side (field frame side) are exchangeable, negative (-) side brush must be changed in the body with the brush holder.

- Cut the brush lead wire at the terminal side.
- Shave welded mark of the brush lead wire with sandpaper (b) etc., and correct the terminal to the specified.

### NOTICE:

Specified width: 5.0 mm (0.197 in.) Specified thickness: 1.6 mm (0.063 in.)

(c) Press the plate of the supply brush on the welded side of the terminal lead wire.

Solder the pressed part, and shave to the specified mea-(d) sures with the sandpaper etc.