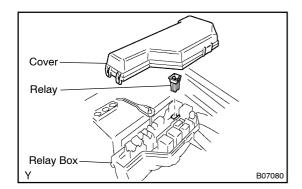

## STARTER RELAY INSPECTION

ST088-0-

- 1. REMOVE RELAY BOX COVER
- 2. REMOVE STARTER RELAY