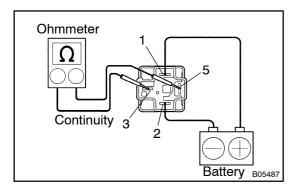

If there is continuity, replace the relay.

- (b) Inspect the relay operation.
  - (1) Apply battery voltage across terminals 1 and 2.
  - (2) Using an ohmmeter, check that there is continuity between terminals 3 and 5.

If there is no continuity, replace the relay.

- 4. REINSTALL STARTER RELAY
- 5. REINSTALL RELAY BOX COVER