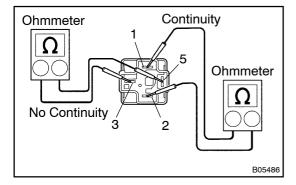

## 3. INSPECT STARTER RELAY

- (a) Inspect the relay continuity.
  - (1) Using an ohmmeter, check that there is continuity between terminals 1 and 2.

If there is no continuity, replace the relay.

(2) Check that there is no continuity between terminals 3 and 5.

If there is continuity, replace the relay.

- (b) Inspect the relay operation.
  - (1) Apply battery voltage across terminals 1 and 2.
  - (2) Using an ohmmeter, check that there is continuity between terminals 3 and 5.