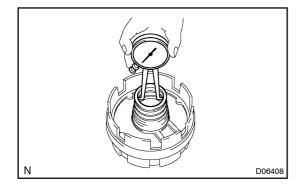

## 2. CHECK CENTER SUPPORT BUSHING

Using a dial indicator, measure the inside diameter of the center support bushing.

Maximum inside diameter: 36.46 mm (1.4354 in.) If the inside diameter is greater than the maximum, replace the center support.