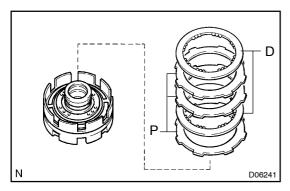

#### 4. INSTALL PLATE AND DISC

Install the 3 plates and 2 discs.

Install in order: P = Plate D = Disc P - D - P - P - D