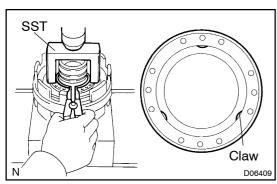

#### 5. INSTALL FLANGE

(a) Install the flange, the rounded edge facing upward.

(b) Using a screwdriver, install the snap ring. Be sure the end gap of the snap ring is not aligned with the cutout portion of the center support.