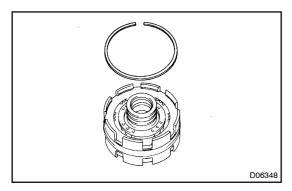

## 3. INSTQALL PISTON RETURN SPRING

(a) Install the piston return spring.

- (b) Place SST on the spring seat, and compress the return springs with a shop press.
  - SST 09350-20015 (09369-20040)
- (c) Install the snap ring with a snap ring expander. Be sure the end gap of the snap ring is not aligned with the spring seat clow.