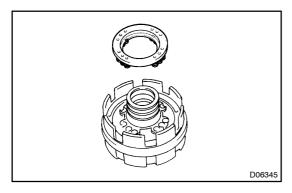

#### 4. INSTALL PLATE AND DISC

Install the 3 plates and 2 discs.

Install in order: P = Plate D = Disc P - D - P - P - D

#### 5. INSTALL FLANGE

(a) Install the flange, the rounded edge facing upward.

(b) Using a screwdriver, install the snap ring. Be sure the end gap of the snap ring is not aligned with the cutout portion of the center support.