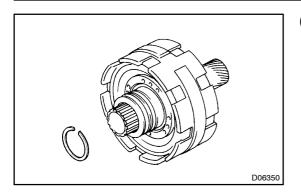

#### 5. INSTALL FLANGE

(a) Install the flange, the rounded edge facing upward.

(b) Using a screwdriver, install the snap ring. Be sure the end gap of the snap ring is not aligned with the cutout portion of the center support.