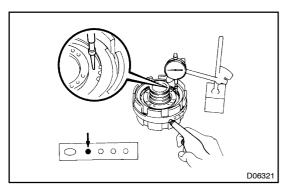

## CHECK PISTON STROKE OF NO. 1 BRAKE

Using a dial indicator, measure the No. 1 brake piston stroke applying and releasing the compressed air  $(392 - 785 \text{ kPa}, 4 - 8 \text{ kgf/cm}^2, 57 - 114 \text{ psi})$ , as shown.

Piston stroke: 0.97 – 1.64 mm (0.03892 – 0.0646 in.) If the piston stroke is less than the limit, parts may have been assembled incorrectly, check and reassemble again.