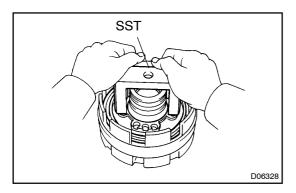

## 3. INSTQALL PISTON RETURN SPRING

(a) Install the piston return spring.

- (b) Place SST on the spring seat, and compress the return springs with a shop press.
  - SST 09350-20015 (09369-20040)
- (c) Install the snap ring with a snap ring expander. Be sure the end gap of the snap ring is not aligned with the spring seat clow.