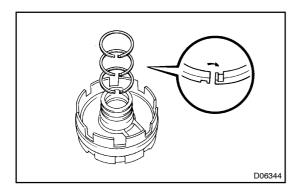

# REASSEMBLY

- 1. INSTALL OIL SEAL RING
- (a) Coat the 3 oil seal rings with ATF.
- (b) Contract the oil seal rings and install them onto the center support.

### **NOTICE:**

Donot spread the ring ends too much.

HINT:

After installing the oil seal rings, check that they rotate smoothly.