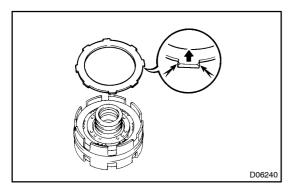

#### 5. INSTALL FLANGE

(a) Install the flange, the rounded edge facing upward.

(b) Using a screwdriver, install the snap ring. Be sure the end gap of the snap ring is not aligned with the cutout portion of the center support.