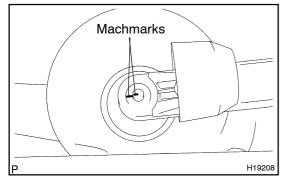

#### 10. INSTALL REAR WIPER ARM

- (a) Install the wiper arm and tighten the nut by hand. Operate the wiper once and turn the wiper switch OFF.
- (b) Align the machmarks on the wiper arm and wiper motor.
- (c) Install the rear wiper arm with the nut.