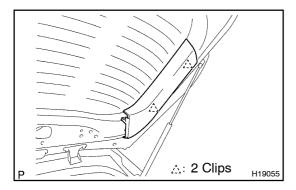

### 13. INSTALL BACK DOOR TRIM BOARD UPPER

Install the back door trim board upper to the body.