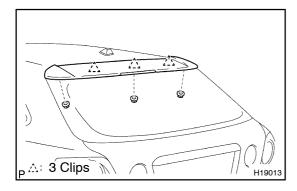

### 2. INSTALL REAR SPOILER COVER

Install the rear spoiler cover with the 3 nuts.

- 3. INSTALL BACK DOOR OUTSIDE HANDLE
- (a) Connect the connector.
- (b) Install the back door rock outside handle with the 2 bolts.