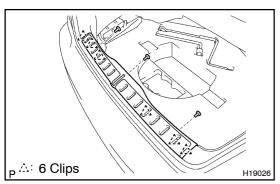

# 6. INSTALL BACK DOOR LOCK ASSEMBLY

(a) Install the back door lock assembly with the 3 bolts .

Torque: 12.5 N·m (128 kgf·cm, 9 ft·lbf)

(b) Connect the connector.

7. INSTALL REAR FLOOR FINISH PLATE

- (a) Install the rear floor finish plate with the 3 clips.
- (b) Install the 2 rope hook assemblies with the 2 bolts.
- 8. INSTALL REAR COMBINATION LIGHTS