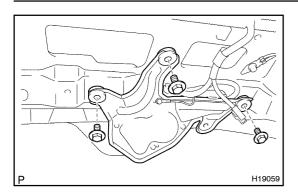

# 6. INSTALL BACK DOOR LOCK ASSEMBLY

(a) Install the back door lock assembly with the 3 bolts .

Torque: 12.5 N·m (128 kgf·cm, 9 ft·lbf)

(b) Connect the connector.

7. INSTALL REAR FLOOR FINISH PLATE

- (a) Install the rear floor finish plate with the 3 clips.
- (b) Install the 2 rope hook assemblies with the 2 bolts.
- 8. INSTALL REAR COMBINATION LIGHTS

#### 9. INSTALL REAR WIPER MOTOR

(a) Install the rear wiper motor with the 3 bolts.

Torque: 5.5 N·m (56 kgf·cm, 49 in.·lbf)

- (b) Connect the connector.
- (c) Install the nut and washer on the outer side of the back door panel.