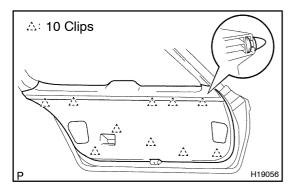

#### 11. INSTALL BACK DOOR TRIM BOARD

- (a) Install the back door trim board to the back door panel.
- (b) Install the back door handle with the clip.

# 12. INSTALL BACK DOOR TRIM COVERS

Install the trim cover to the body.