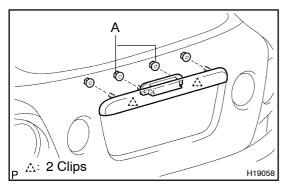

#### 4. INSTALL BACK DOOR OUTSIDE GARNISH

Install the back door outside garnish with the 4 nuts.

**Torque:** 

A: 4.0 N·m (40 kgf·cm, 35 in.·lbf)

5. INSTALL LICENSE PLATE LAMPS