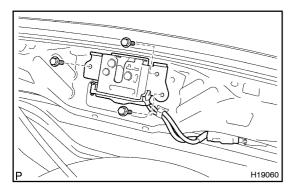

# 6. INSTALL BACK DOOR LOCK ASSEMBLY

(a) Install the back door lock assembly with the 3 bolts .

Torque: 12.5 N·m (128 kgf·cm, 9 ft·lbf)

(b) Connect the connector.

7. INSTALL REAR FLOOR FINISH PLATE

- (a) Install the rear floor finish plate with the 3 clips.
- (b) Install the 2 rope hook assemblies with the 2 bolts.
- 8. INSTALL REAR COMBINATION LIGHTS