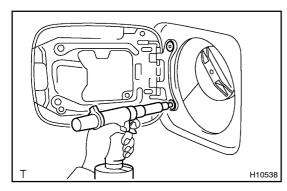

# 1. INSTALL FUEL FILLER OPENING LID

Using a riveter, install the fuel filler opening lid with the 2 rivets to the body.

#### NOTICE:

Do not prize a riveter, as riveter is damaged, it it not tightened and the mandrel is bent.

- Riveter Riveter Riveter H02441
- Do not tilt the riveter and disconnect the rivet from the material while handling a riveter, as the materials are not tightened firmly.