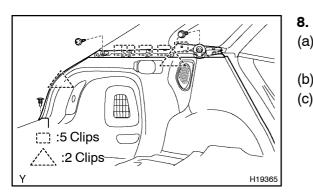

# INSTALL DECK TRIM SIDE PANEL ASSEMBLY

- (a) Install the deck trim side panel assembly then connect the connector.
- (b) Install the screw, bolt and clip.
- (c) Install the 2 floor hooks with the 2 bolts.