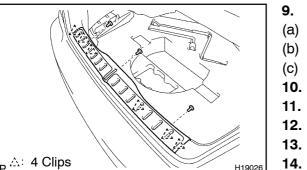

LEXUS IS300/IS200 SUP (RM870E)

H19026

- **INSTALL REAR FLOOR FINISH PLATE**
- Install the rear floor finish plate.
- Install the 3 clips.
- Install the 2 rope hook assemblies with the 2 bolts.
- **INSTALL TONNEAU COVER ASSEMBLY**
- **INSTALL REAR FLOOR BOARD NO. 3**
- **INSTALL REAR FLOOR BOARD NO. 2**
- **INSTALL DECK BOARD NO. 2**
- 14. **INSTALL DECK FLOOR BOX FRONT**
- Install the deck floor box. (a)
- Install the 2 rope hook assemblies with the 2 bolts. (b)
- **INSTALL REAR SEAT FLOOR BOARD NO. 4** 15.
- (a) Install the rear floor board with the 2 bolts.
- (b) Install the seat back board carpets.
- 16. INSTALL SIDE SEAT BACK ASSEMBLY (See page **BO**-112)
- 17. INSTALL REAR SEAT CUSHION (See page BO-112)