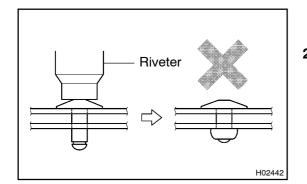

- Install the rivet while attaching materials, as they are not tightened firmly.
- 2. INSTALL FUEL FILLER OPENING SPRING

- T H10535
- 3. INSTALL FUEL FILLER OPENING LID LOCK RETAIN-ER

Install the fuel filler opening lid lock retainer with the nut.