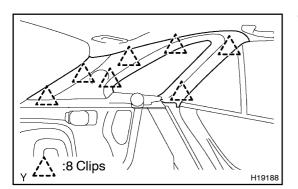

firmly.
- 2. INSTALL FUEL FILLER OPENING SPRING

- T H10535
- 3. INSTALL FUEL FILLER OPENING LID LOCK RETAIN-ER

Install the fuel filler opening lid lock retainer with the nut.

4. INSTALL FUEL TANK CAP HANGER





## 5. INSTALL FUEL FILLER SHIELD

- (a) Remove the fuel tank cap.
- (b) Install the fuel filler shield to the body.
- (c) Install the fuel tank cap quickly.

#### CAUTION:

#### Always keep the tank cap closed when it is not required to be open. Keep all fire away during the operation.

(d) Install the 2 rings to the fuel filler shield as shown in the illustration.

### INSTALL FUEL LID LOCK CONTROL

(a) Install the retainer to the body from the outside of the vehicle and rotate it right to lock.

(b) Insert the fuel lid lock control to the retainer and rotate it left to lock.



H11537

# 7. INSTALL ROOF SIDE INNER GARNISH



# INSTALL DECK TRIM SIDE PANEL ASSEMBLY

- (a) Install the deck trim side panel assembly then connect the connector.
- (b) Install the screw, bolt and clip.
- (c) Install the 2 floor hooks with the 2 bolts.

LEXUS IS300/IS200 SUP (RM870E)



H19026

- **INSTALL REAR FLOOR FINISH PLATE**
- Install the rear floor finish plate.
- Install the 3 clips.
- Install the 2 rope hook assemblies with the 2 bolts.
- **INSTALL TONNEAU COVER ASSEMBLY**
- **INSTALL REAR FLOOR BOARD NO. 3**
- **INSTALL REAR FLOOR BOARD NO. 2**
- **INSTALL DECK BOARD NO. 2**
- 14. **INSTALL DECK FLOOR BOX FRONT**
- Install the deck floor box. (a)
- Install the 2 rope hook assemblies with the 2 bolts. (b)
- **INSTALL REAR SEAT FLOOR BOARD NO. 4** 15.
- (a) Install the rear fl