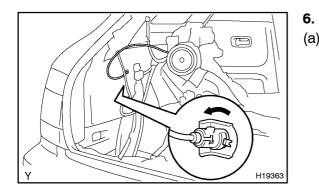

### INSTALL FUEL LID LOCK CONTROL

(a) Install the retainer to the body from the outside of the vehicle and rotate it right to lock.

(b) Insert the fuel lid lock control to the retainer and rotate it left to lock.