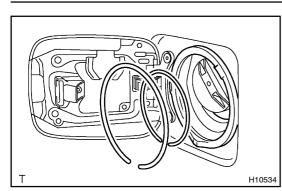

#### Always keep the tank cap closed when it is not required to be open. Keep all fire away during the operation.

(d) Install the 2 rings to the fuel filler shield as shown in the illustration.