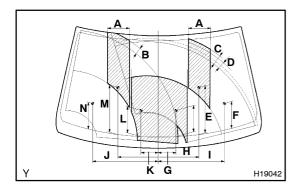

## **INSPECT WASHER NOZZLE**

(a) While operating the washer. Check whether the upper point where the washer fluid hits the windshield and the surge area are within the range indicated by the hatched line.

A: Approx. 150 mm (5.91 in.)

B: Approx. 50 mm (1.97 in.)

C: Approx. 50 mm (1.97 in.) (Australia models only)

D: Approx. 50 mm (1.97 in.) (Except Australia models)

E: Approx. 320 mm (12.60 in.)

F: Approx. 181 mm (7.13 in.)

G: Approx. 120 mm (4.72 in.)

H: Approx. 546 mm (21.50 in.)

I: Approx. 447 mm (17.60 in.)

J: Approx. 443 mm (17.45 in.)

K: Approx. 117 mm (4.61 in.)

L: Approx. 176 mm (6.93 in.)

M: Approx. 320 mm (12.60 in.)

N: Approx. 181 mm (7.13 in.)

(b) Check if the lower point where the washer fluid hits the windshield is within the range of the wiping pattern (the area of the glass which is wiped by the wiper blades).