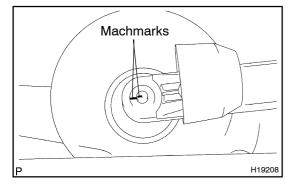

### 2. INSTALL REAR WIPER ARM

- (a) Install the wiper arm and tighten the nut by hand. Operate the wiper once and turn the wiper switch OFF.
- (b) Align the machmarks on the wiper arm and wiper motor.
- (c) Install the rear wiper arm with the nut.

Torque: 5.5 N·m (56 kgf·cm, 49 in.·lbf)

(d) Install the wiper arm cover.