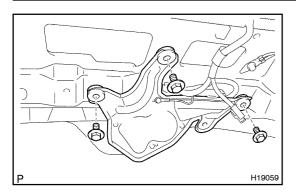

### 1. INSTALL REAR WIPER MOTOR

(a) Install the rear wiper motor with the 3 bolts.

Torque: 5.5 N·m (56 kgf·cm, 49 in.·lbf)

- (b) Connect the connector.
- (c) Install the nut and washer on the outer side of the back door panel.

Torque: 12 N·m (122 kgf·cm, 9 ft·lbf)