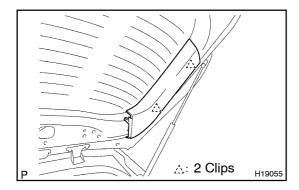

PO4BL 0



# INSTALLATION

### 1. INSTALL REAR WIPER MOTOR

(a) Install the rear wiper motor with the 3 bolts.

Torque: 5.5 N·m (56 kgf·cm, 49 in.·lbf)

- (b) Connect the connector.
- (c) Install the nut and washer on the outer side of the back door panel.

Torque: 12 N·m (122 kgf·cm, 9 ft·lbf)



### 2. INSTALL REAR WIPER ARM

- (a) Install the wiper arm and tighten the nut by hand. Operate the wiper once and turn the wiper switch OFF.
- (b) Align the machmarks on the wiper arm and wiper motor.
- (c) Install the rear wiper arm with the nut.

Torque: 5.5 N·m (56 kgf·cm, 49 in.·lbf)

(d) Install the wiper arm cover.



#### 3. INSTALL BACK DOOR TRIM BOARD

- (a) Install the back door trim board to the back door panel.
- (b) Install the back door handle with the clip.



## 4. INSTALL BACK DOOR TRIM COVERS

Install the trim covers to the body.



## 5. INSTALL BACK DOOR TRIM BOARD UPPER

Install the back door trim board upper to the body.

LEXUS IS300/IS200 SUP (RM870E)