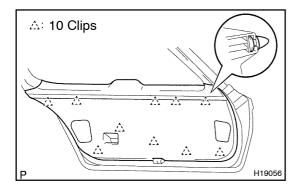

#### 3. INSTALL BACK DOOR TRIM BOARD

- (a) Install the back door trim board to the back door panel.
- (b) Install the back door handle with the clip.