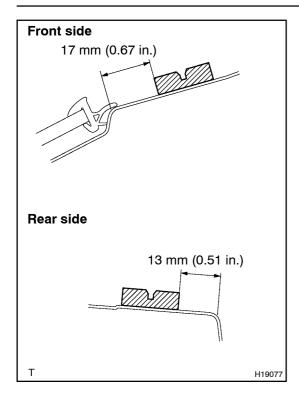

#### INSTALL ROOF DRIP SIDE FINISH MOULDING CLIP 1. **NOTICE:**

## Only when exchanging the clips.

- Remove the adhesive tape that remains on the moulding surface of the body, and then clean the surface with white gasoline.
- (b) Heat up the clip installation surfaces of the body with a heat light.

### Do not heat the moulding excessively.

- Set the supplied clips into the positions as shown in the illustration, and press-fit those clips by hand to install them.
- (d) The installation of the moulding should be carried out when 30 minutes or more has passed after press-fitting the clips.