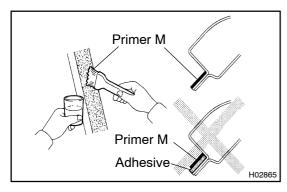

# 3. COAT CONTACT SURFACE OF BODY WITH PRIMER "M"

Using a brush, coat Primer M to the exposed part of body on the vehicle side.

#### NOTICE:

- Let the primer coating dry for 3 minutes or more.
- Do not coat Primer M to the adhesive.
- Do not keep any of the opened Primer M for later use.
- 4. COAT CONTACT SURFACE OF GLASS WITH PRIMER "G"
- (a) Using a brush or sponge, coat the edge of the glass and the contact surface with Primer G as shown in the illustration on the following page.
- (b) When the primer is coated wrongly to the area other than the specified, wipe it off with a clean shop rag before the primer dries.

### **NOTICE:**

- Let the primer coating dry for 3 minutes or more.
- Do not keep any of the opened Primer G for later use.