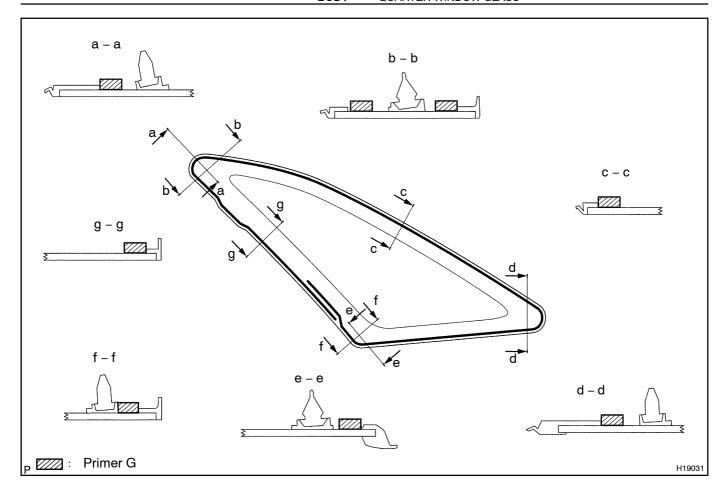

#### NOTICE:

- Let the primer coating dry for 3 minutes or more.
- Do not coat Primer M to the adhesive.
- Do not keep any of the opened Primer M for later use.
- 4. COAT CONTACT SURFACE OF GLASS WITH PRIMER "G"
- (a) Using a brush or sponge, coat the edge of the glass and the contact surface with Primer G as shown in the illustration on the following page.
- (b) When the primer is coated wrongly to the area other than the specified, wipe it off with a clean shop rag before the primer dries.

- (b) Load the cartridge into the sealer gun.
- (c) Coat the glass with adhesive as shown in the illustration on the following page.

Adhesive height: 12.5 mm (0.492 in.) Adhesive width: 8.0 mm (0.315 in.)