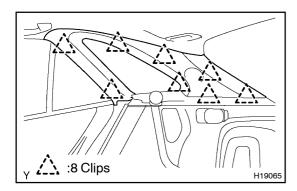

### 8. INSTALL ROOF SIDE INNER GARNISH

Install the roof side inner garnish to the body.

HINT:

After cutting off the tip, use all adhesive within the time described in the table below.