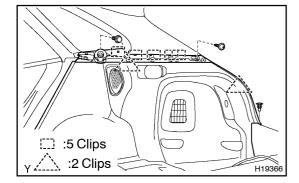

#### 9. INSTALL DECK TRIM SIDE PANEL ASSEMBLY

- (a) Install the deck trim side panel with the screw, bolt and clip.
- (b) Install the 2 floor hooks with the 2 bolts.
- 10. RH side: