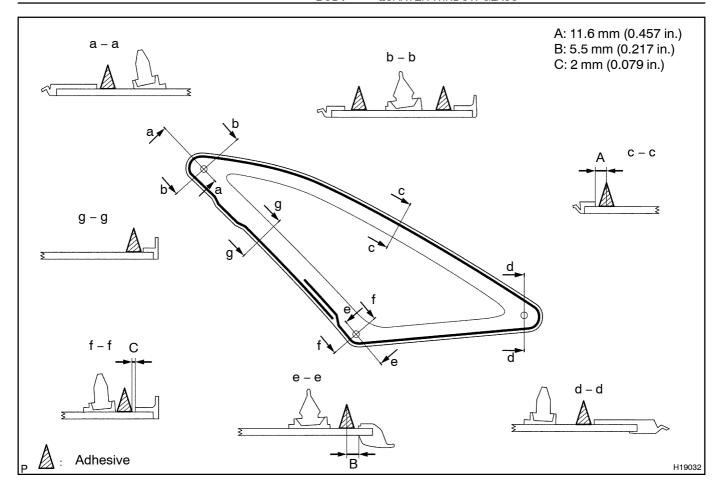

#### NOTICE:

- Let the primer coating dry for 3 minutes or more.
- Do not coat Primer M to the adhesive.
- Do not keep any of the opened Primer M for later use.
- 4. COAT CONTACT SURFACE OF GLASS WITH PRIMER "G"
- (a) Using a brush or sponge, coat the edge of the glass and the contact surface with Primer G as shown in the illustration on the following page.
- (b) When the primer is coated wrongly to the area other than the specified, wipe it off with a clean shop rag before the primer dries.

- (b) Load the cartridge into the sealer gun.
- (c) Coat the glass with adhesive as shown in the illustration on the following page.

Adhesive height: 12.5 mm (0.492 in.) Adhesive width: 8.0 mm (0.315 in.)