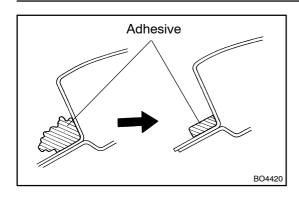

# 1. CLEAN AND SHAPE CONTACT SURFACE OF BODY PANEL

(a) Using a knife, cut away any rough areas on the body. HINT:

Leave as much of the adhesive on the body as possible.

(b) Clean the cutting surface of the adhesive with a piece of shop rag saturated in cleaner.

### HINT:

Even if all the adhesive has been removed, clean the body.