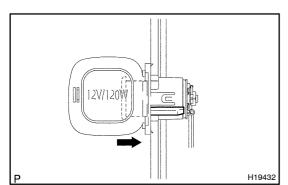

### **INSTALL ACCESSORY SOCKET**

(a) Assemble the accessory socket to the accessory socket cover at the position 15 mm (0.59 in.) away from full lock position and ensure that they are temporarily locked.

- (b) Align the cut-out on the body with the claw on the accessory socket cover, and install the accessory socket and cover to the body.
- (c) After installing them, push in the accessory socket approx. 15 mm (0.59 in.) to lock it.