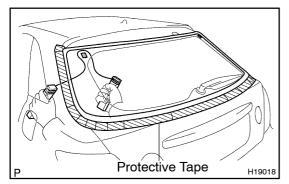

(e) Let the piano wire pass as shown in the illustration, cut off the adhered part to the clips.

#### NOTICE:

H19017

Do not damage the glass retainers.

(f) Remove the glass.