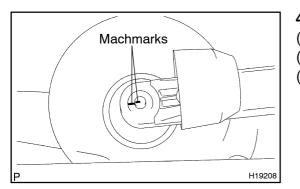

# 4. REMOVE REAR WIPER ARM

- (a) Remove the wiper arm cover.
- (b) Place machmarks on the wiper arm and wiper motor.
- (c) Remove the nut and rear wiper arm.