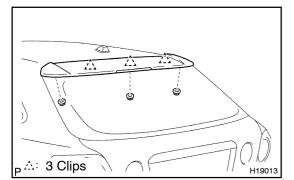

re use.

# 2. REMOVE BACK DOOR TRIM COVERS

(a) Insert a screwdriver between the back door panel and back door trim cover to pry the cover.

HINT:

Tape the screwdriver tip before use.

(b) Employ the same manner described above to the other side.



∴: 2 Clips

H19055

## 3. REMOVE BACK DOOR TRIM BOARD

(a) Remove the clip and back door handle.

(b) Using a screwdriver, remove the back door trim board. HINT:

Tape the screwdriver tip before use.



# 4. REMOVE REAR WIPER ARM

- (a) Remove the wiper arm cover.
- (b) Place machmarks on the wiper arm and wiper motor.
- (c) Remove the nut and rear wiper arm.



#### **REMOVE REAR WIPER MOTOR**

- (a) Remove the nut and washer on the outer side of back door panel.
- (b) Disconnect the connector.
- (c) Remove the 3 bolts and rear wiper motor.





#### 6. REMOVE REAR SPOILER COVER

- (a) Remove the 3 nuts.
- (b) Using a screwdriver, remove the rear spoiler cover then disconnect the connector.

HINT:

Tape the screwdriver tip before use.

## 7. REMOVE BACK DOOR GLASS

- (a) Disconnect the connector.
- (b) Push piano wire through from the interior.

(c) Tie both wire ends to wooden blocks or similar object. HINT:

Apply protective tape to the outer surface to keep the surface from being scratched.

#### NOTICE:

# When separating the glass, take care not to damage the paint and exterior.

(d) Cut the adhesive by pulling the piano wire around it. HINT:

Cut the adhesive areas as shown in the illustration, leaving the adhesive where the clips are.



(e) Let the piano wire pass as shown in the illustration, cut off the adhered part