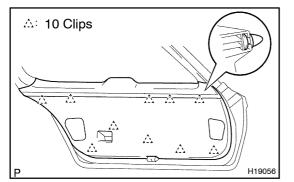

# 2. REMOVE BACK DOOR TRIM COVERS

(a) Insert a screwdriver between the back door panel and back door trim cover to pry the cover.

HINT:

Tape the screwdriver tip before use.

(b) Employ the same manner described above to the other side.