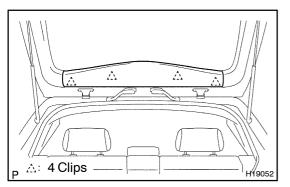

# 1. REMOVE BACK DOOR TRIM BOARD UPPER

Using a screwdriver, remove the back door trim board upper. HINT:

Tape the screwdriver tip before use.

∴: 2 Clips

H19055