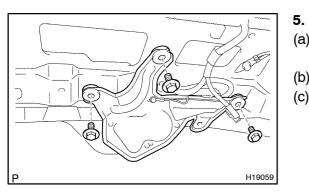

#### **REMOVE REAR WIPER MOTOR**

- (a) Remove the nut and washer on the outer side of back door panel.
- (b) Disconnect the connector.
- (c) Remove the 3 bolts and rear wiper motor.