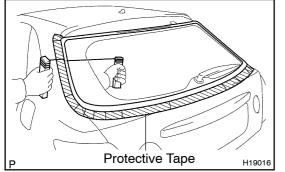

## 7. REMOVE BACK DOOR GLASS

- (a) Disconnect the connector.
- (b) Push piano wire through from the interior.

(c) Tie both wire ends to wooden blocks or similar object. HINT:

Apply protective tape to the outer surface to keep the surface from being scratched.

# When separating the glass, take care not to damage the paint and exterior.

(d) Cut the adhesive by pulling the piano wire around it. HINT:

Cut the adhesive areas as shown in the illustration, leaving the adhesive where the clips are.