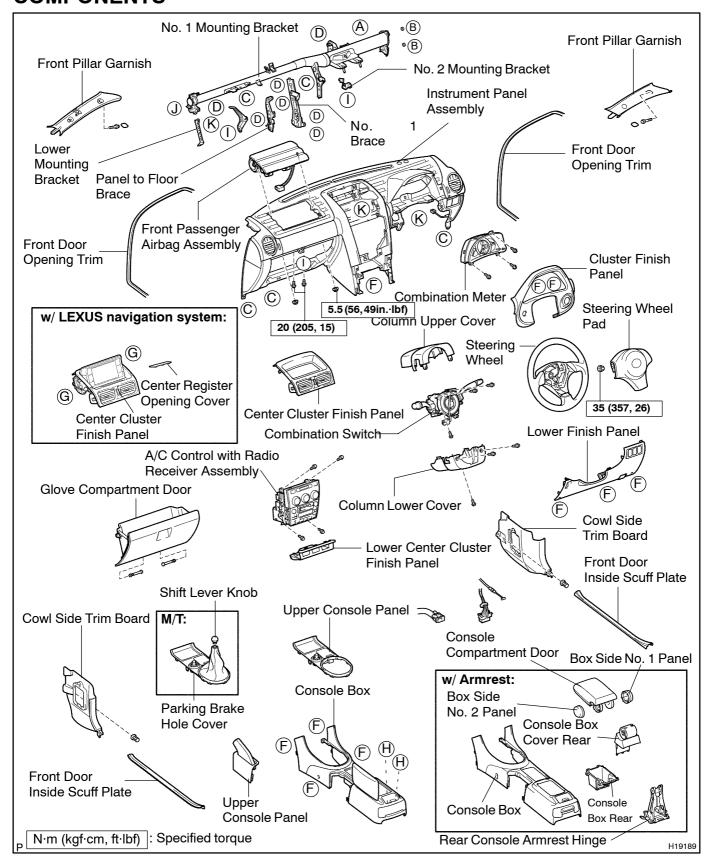

## INSTRUMENT PANEL COMPONENTS

BO0WL-07

## HINT:

Screw shapes and size are indicated in the table below. The codes ("A"-"K") correspond to those indicated on the previous pages.

mm (in.) Shape code Size  $\emptyset = 8$ (0.31) $\bigcirc$ L = 90(3.54)code Shape Size code Shape Size ø = 8 $\emptyset = 6$ (0.31)(0.24)**B** L = 35L = 20(1.38)(0.79)code Shape Size code Shape Size code Shape Size  $\emptyset = 6$ ø = 8 $\emptyset = 5.22$ (0.31)(0.24)(0.2055)**(** (E) L = 18L = 18L = 16(0.71)(0.71)(0.63) $\emptyset = 5$  $\emptyset = 5$  $\emptyset = 5$ (0.20)(0.20)(0.20) $\oplus$ **G** L = 14L = 16L = 16(0.55)(0.63)(0.63)ø = 8 $\emptyset = 6$  $\mathbb{K}$ (0.31)(0.24)