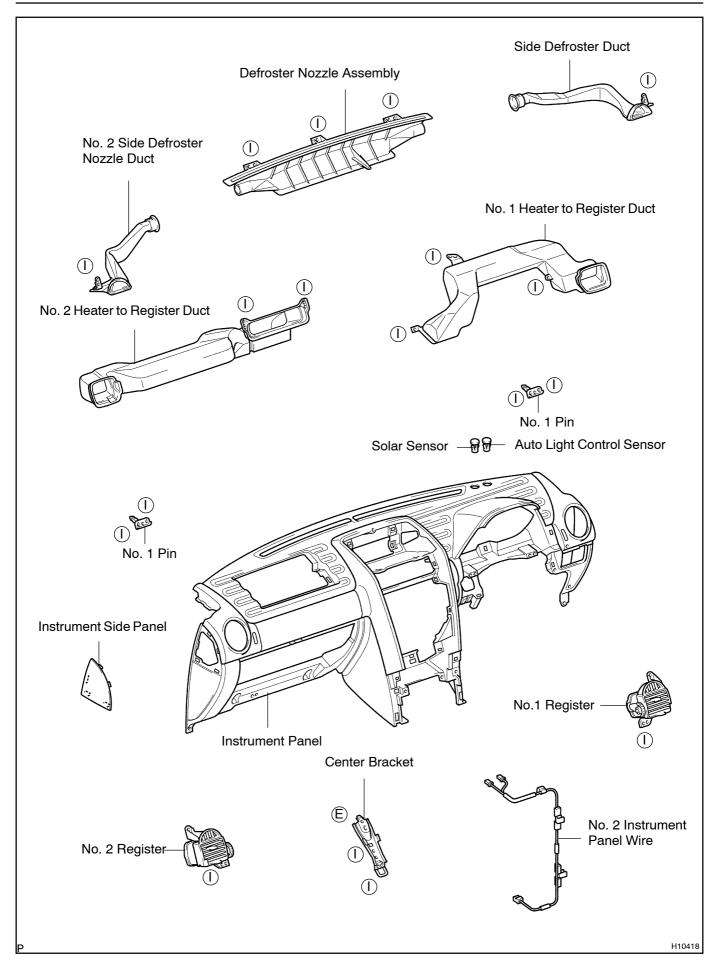

## INSTRUMENT PANEL COMPONENTS

BO0WL-07





## HINT:

Screw shapes and size are indicated in the table below. The codes ("A"-"K") correspond to those indicated on the previous pages.

mm (in.) Shape code Size  $\emptyset = 8$ (0.31) $\bigcirc$ L = 90(3.54)code Shape Size code Shape Size ø = 8 $\emptyset = 6$ (0.31)(0.24)**B** L = 35L = 20(1.38)(0.79)code Shape Size code Shape Size code Shape Size  $\emptyset = 6$ ø = 8 $\emptyset = 5.22$ (0.31)(0.24)(0.2055)**(** (E) L = 18L = 18L = 16(0.71)(0.71)(0.63) $\emptyset = 5$  $\emptyset = 5$  $\emptyset = 5$ (0.20)(0.20)(0.20) $\oplus$ **G** L = 14L = 16L = 16(0.55)(0.63)(0.63)ø = 8 $\emptyset = 6$  $\mathbb{K}$ (0.31)(0.24)

T H11337