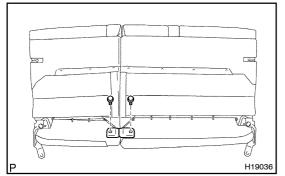

#### . REMOVE SEATBACK BOARD CARPET RH

- (a) Install the seatback board carpet LH.
- (b) Install the rear seatback lock cover LH.

 9. INSTALL REAR SEATBACK CENTER HINGE Install the rear seat center hinge with the 2 bolts. Torque: 21 N·m (214 kgf·cm, 15 ft·lbf)
10. INSTALL REAR SEAT HEADRESTS