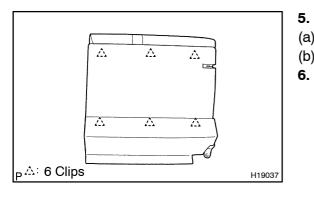

#### 3. INSTALL REAR SEATBACK COVER RH

(a) Install rear seatback cover with new hog rings to the seatback pad.

## HINT:

When installing the hog rings, take care to prevent wrinkles as little as possible.

(b) Install seatback cover with pad new hog rings to the seatback frame.

#### HINT:

When installing the hog rings, take care to prevent wrinkles as little as possible.

- (c) Install the 6 headrest supports.
- (d) Install the rear seatback stop button grommet.
- (e) Install the rear back lock release button.
- (f) Install the bolt and rear seatback hinge RH. **Torque: 21 N·m (214 kgf·cm, 15 ft·lbf)**