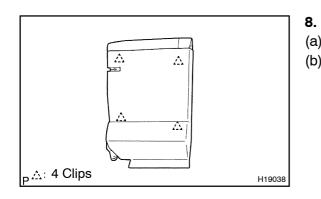

#### 7. INSTALL SEATBACK COVER LH

(a) Install rear seatback cover with new hog rings to the seatback pad.

#### HINT:

When installing the hog rings, take care to prevent wrinkles as little as possible.

(b) Install seatback cover with pad new hog rings to the seatback frame.

### HINT:

When installing the hog rings, take care to prevent wrinkles as little as possible.

- (c) Install the 6 headrest supports.
- (d) Install the rear seatback stop button grommet.
- (e) Install the rear back lock release button.
- (f) Install the bolt and rear seatback hinge LH. Torque: 21 N·m (214 kgf·cm, 15 ft·lbf)