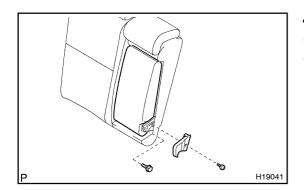

#### 4. INSTALL CENTER ARMREST

- (a) Install the center armrest with the bolt.
- (b) Install the center armrest hinge cover with the screw.