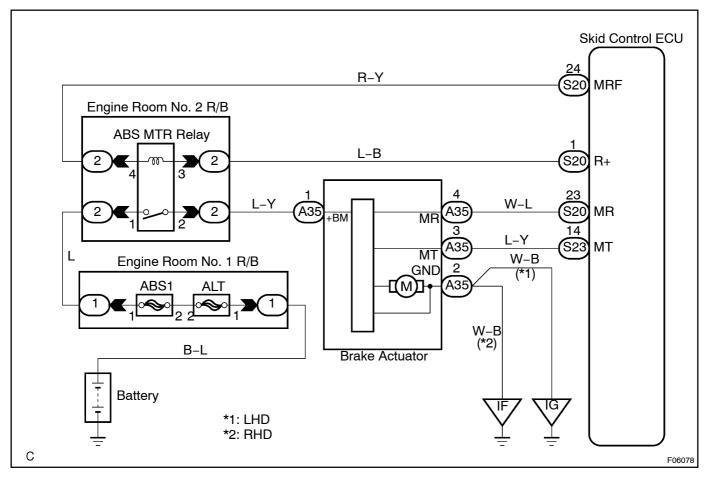

DI9I9-01

DTC C1251 / 51 ABS Pump Motor Lock

## **CIRCUIT DESCRIPTION**

| DTC No.    | DTC Detecting Condition | Trouble Area                          |
|------------|-------------------------|---------------------------------------|
| C1251 / 51 | , ,                     | Brake Actuator Brake Actuator Circuit |

# **WIRING DIAGRAM**



## **INSPECTION PROCEDURE**

HINT:

Start the inspection from step 1 in case of using the hand-held tester and start from step 2 in case of not using hand-held tester.

1 Check ABS motor operation.

#### PREPARATION:

- (a) Connect the hand-held tester to the DLC3.
- (b) Turn the ignition switch ON and push the hand-held tester main switch ON.
- (c) Select the ACTIVE TEST mode on the hand-held tester.

### **CHECK:**

Check the operation sound of the ABS motor when operating it with the hand-held tester.

## <u>OK:</u>

The operation sound of the ABS motor should be heard.

NG

Replace brake actuator.

OK

2 Is there DTC C1251/51 being output again?

YES

Check and replace skid control ECU (See page IN-34).

NO

No problem.