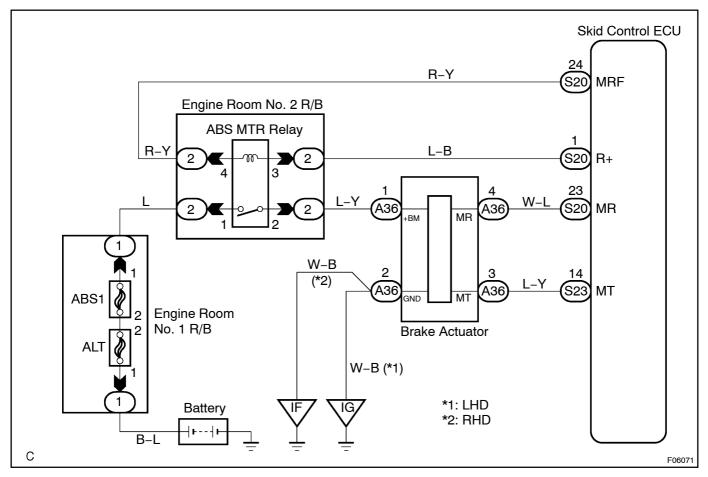

DI9IH-01

| DTC | C1251 / 51 | ABS Pump Motor Lock |
|-----|------------|---------------------|
|-----|------------|---------------------|

## **CIRCUIT DESCRIPTION**

| DTC No.    | DTC Detecting Condition | Trouble Area                          |
|------------|-------------------------|---------------------------------------|
| C1251 / 51 | , ,                     | Brake Actuator Brake Actuator Circuit |

# **WIRING DIAGRAM**



## **INSPECTION PROCEDURE**

HINT:

Start the inspection from step 1 in case of using the hand-held tester and start from step 2 in case of not using hand-held tester.

1 Check ABS motor operation.

#### PREPARATION:

- (a) Connect the hand-held tester to the DLC3.
- (b) Turn the ignition switch ON and push the hand-held tester main switch ON.
- (c) Select the ACTIVE TEST mode on the hand-held tester.

#### **CHECK:**

Check the operation sound of the ABS motor when operating it with the hand-held tester.

### <u>OK:</u>

The operation sound of the ABS motor should be heard.

NG

Replace brake actuator.

OK

2 Is there DTC C1251/51 being output again?

YES

Check and replace skid control ECU (See page IN-30).

NO

No problem.