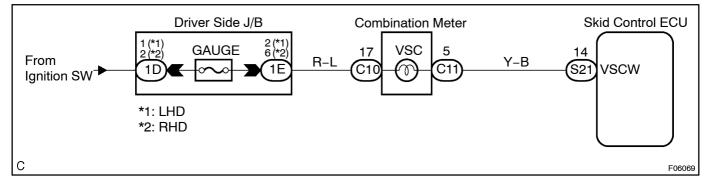

## WIRING DIAGRAM

Check for short circuit in harness and connector between engine & ECT ECU and DLC3 (See page IN–34).

#### CHECK:

Check the VSC warning light goes off.

NG

Check for short circuit in harness and connector between combination meter and skid control ECU, combination meter and DLC3 (See page IN–34).