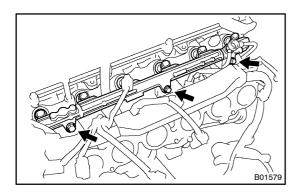

## 1. REMOVE ENGINE COVER

Remove the 4 nuts and engine cover.

- 2. REMOVE AIR INTAKE CHAMBER (See page FI-46)
- 3. REMOVE FUEL PRESSURE PULSATION DAMPER (See page FI-26)
- 4. REMOVE DELIVERY PIPE AND INJECTORS NOTICE:
- Be careful not to drop the injectors when removing the delivery pipe.
- Pay attention to put any hung load on the injector to and from the side direction.
- (a) Disconnect the 6 injector connectors.
- (b) Disconnect the camshaft position sensor connector.
- (c) Disconnect the throttle position sensor connector.
- (d) Disconnect the VSV connector for EVAP.

- (e) Remove the 3 bolts and delivery pipe together with the 6 injectors
- (f) Pull out the 6 injectors from the delivery pipe.
- (g) Remove the O-rings, grommet and insulator from each injector.
- (h) Remove the 3 spacers from the intake manifold.